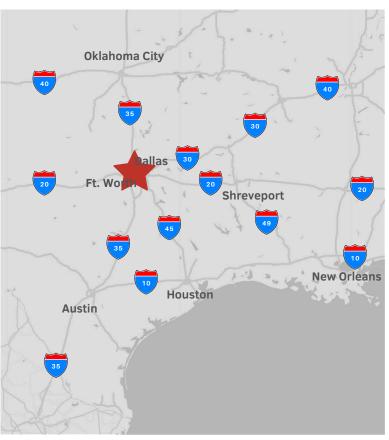

- 28'-41' Ceilings
- 12.26 Acres
- Near I-20, I-30, SR-12, SR-303 & SR-408

#### SITE

- 12.26 Acres
- Fenced perimeter

Scott Delphey, Founder Food Properties Group

Lic. #01488628 | Corp. #02024720

M: 626.590.0490

E: scott.delphey@foodpropertiesgroup.com