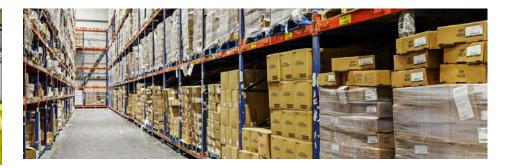

#### SQUARE FOOTAGE ITEMIZATION

- Total Building: 185,568 SF
- Total Frozen Storage: 38,710 SF
  - Comprised of two rooms
- Dry Storage: 91,912 SF

- Refrigerated Storage: 24,339 SF
  - Comprised of five rooms
  - Addt'l 15,227 SF can be reinstated
- Refrigerated Dock: 16,767 SF
  - 60' deep

#### **OTHER**

- Fully-racked
- Rail-served (not currently active)