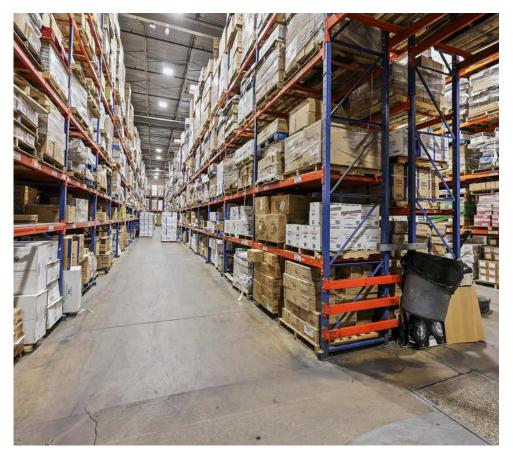

#### SQUARE FOOTAGE ITEMIZATION

- Total Building: 185,568 SF
- Total Frozen Storage: 38,710 SF
  - Comprised of two rooms
- Dry Storage: 91,912 SF

- Refrigerated Storage: 24,339 SF
  - Comprised of five rooms
  - Addt'l 15,227 SF can be reinstated
- Refrigerated Dock: 16,767 SF
  - 60' deep

#### **OTHER**

- Fully-racked
- Rail-served (not currently active)