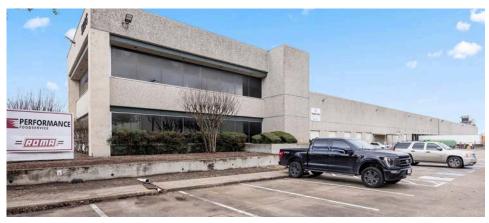

#### **5225 INVESTMENT DRIVE, DALLAS, TEXAS**

- Total Building: 185,568 Square Feet (SF)
- Frozen Storage: 38,710 SF
- Refrigerated Storage: 24,339 SF
- Refrigerated Dock: 16,767 SF

- Dry Storage: 91,912 SF
- Fully-Racked
- 32 Dock Doors

#### SITE

- 12.26 Acres
- Fenced perimeter

Scott Delphey, Founder Food Properties Group

Lic. #01488628 | Corp. #02024720

M: 626.590.0490

E: scott.delphey@foodpropertiesgroup.com