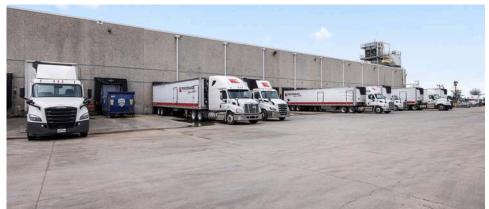

#### CONSTRUCTION

- Concrete tilt & insulated metal panel construction
- 28'-41' ceilings
- Dock doors: 32 (25 operational; 7 are sealed)
  - Refrigerated doors: 22 (primarily vertical pit levelers)
  - o Dry doors: 3
- Ammonia and Freon refrigeration
- Fully-sprinklered
- Concrete truck court
- LED lighting

- Parking:
  - Auto positions. 98 (includes stalls using sealed dock door areas)
  - ∘ Trailer positions. +/- 70
- Former cold storage areas which could be re-instated (paneling only currently):
  - Former refrigerated storage: 15,227 SF
  - Former refrigerated dock: 3,121 SF