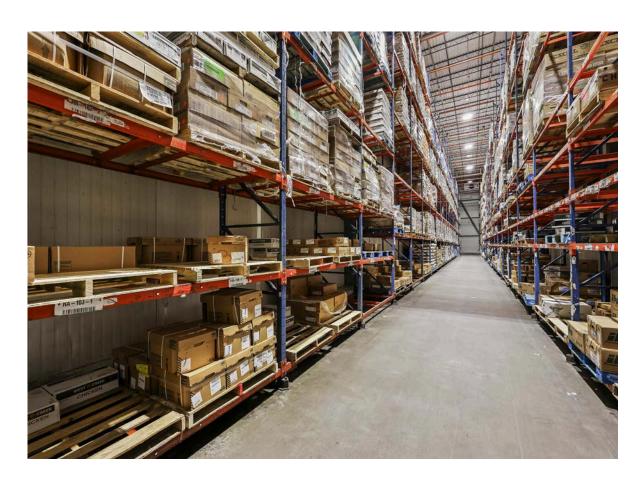

#### SQUARE FOOTAGE ITEMIZATION

- Total Building: 185,568 SF
- Total Frozen Storage: 38,710 SF
  - Comprised of two rooms
- Dry Storage: 91,912 SF

- Refrigerated Storage: 24,339 SF
  - Comprised of five rooms
  - Addt'l 15,227 SF can be reinstated
- Refrigerated Dock: 16,767 SF
  - 60' deep

#### CONSTRUCTION

- Concrete tilt & insulated metal panel construction
- 28'-41' ceilings
- Dock doors: 32 (25 operational; 7 are sealed)
  - Refrigerated doors: 22 (primarily vertical pit levelers)
  - o Dry doors: 3
- Ammonia and Freon refrigeration
- Fully-sprinklered
- Concrete truck court
- LED lighting

#### **OTHER**

- Fully-racked
- Rail-served (not currently active)