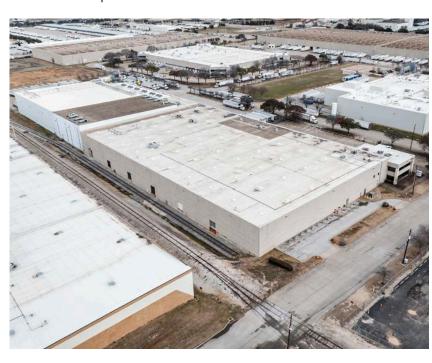

185,568 Square Feet with Expansion Capability Cold Storage & Heavy Trailer Parking Dallas, Texas

#### **5225 INVESTMENT DRIVE, DALLAS, TEXAS**

- Total Building: 185,568 Square Feet (SF)
- Frozen Storage: 38,710 SF
- Refrigerated Storage: 24,339 SF
- Refrigerated Dock: 16,767 SF

- Dry Storage: 91,912 SF
- Fully-Racked
- 32 Dock Doors

- 28'-41' Ceilings
- 12.26 Acres
- Near I-20, I-30, SR-12, SR-303 & SR-408

#### CONSTRUCTION

- Concrete tilt & insulated metal panel construction
- 28'-41' ceilings
- Dock doors: 32 (25 operational; 7 are sealed)
  - Refrigerated doors: 22 (primarily vertical pit levelers)
  - o Dry doors: 3
- Ammonia and Freon refrigeration
- Fully-sprinklered
- Concrete truck court
- LED lighting

#### SITE

- 12.26 Acres
- Fenced perimeter

Scott Delphey, Founder Food Properties Group

Lic. #01488628 | Corp. #02024720

M: 626.590.0490

E: scott.delphey@foodpropertiesgroup.com