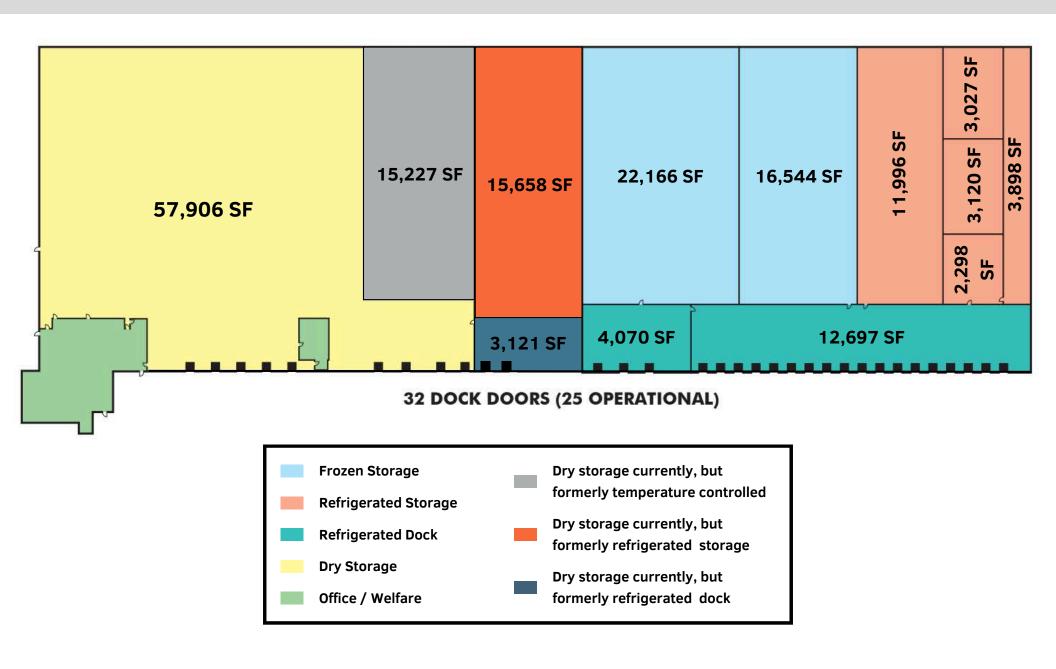

#### SQUARE FOOTAGE ITEMIZATION

- Total Building: 185,568 SF
- Total Frozen Storage: 38,710 SF
  - Comprised of two rooms
- Dry Storage: 91,912 SF

- Refrigerated Storage: 24,339 SF
  - Comprised of five rooms
  - Addt'l 15,227 SF can be reinstated
- Refrigerated Dock: 16,767 SF
  - 60' deep

#### CONSTRUCTION

- Concrete tilt & insulated metal panel construction
- 28'-41' ceilings
- Dock doors: 32 (25 operational; 7 are sealed)
  - Refrigerated doors: 22 (primarily vertical pit levelers)
  - o Dry doors: 3
- Ammonia and Freon refrigeration
- Fully-sprinklered
- Concrete truck court
- LED lighting

- Parking:
  - Auto positions. 98 (includes stalls using sealed dock door areas)
  - ∘ Trailer positions. +/- 70
- Former cold storage areas which could be re-instated (paneling only currently):
  - Former refrigerated storage: 15,227 SF
  - Former refrigerated dock: 3,121 SF