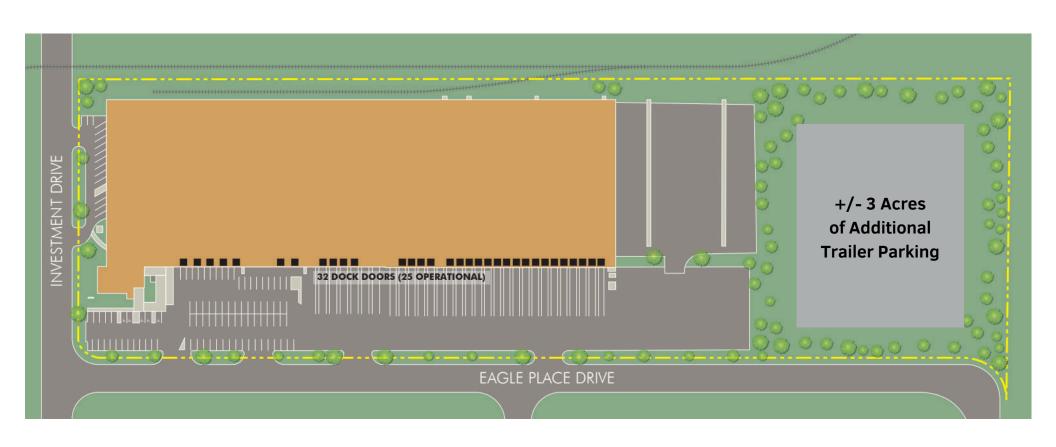

#### CONSTRUCTION

- Concrete tilt & insulated metal panel construction
- 28'-41' ceilings
- Dock doors: 32 (25 operational; 7 are sealed)
  - Refrigerated doors: 22 (primarily vertical pit levelers)
  - o Dry doors: 3
- Ammonia and Freon refrigeration
- Fully-sprinklered
- Concrete truck court
- LED lighting

- Parking:
  - Auto positions. 98 (includes stalls using sealed dock door areas)
  - ∘ Trailer positions. +/- 70
- Former cold storage areas which could be re-instated (paneling only currently):
  - Former refrigerated storage: 15,227 SF
  - Former refrigerated dock: 3,121 SF

#### SITE

- 12.26 Acres
- Fenced perimeter

Scott Delphey, Founder Food Properties Group

Lic. #01488628 | Corp. #02024720

M: 626.590.0490

E: scott.delphey@foodpropertiesgroup.com