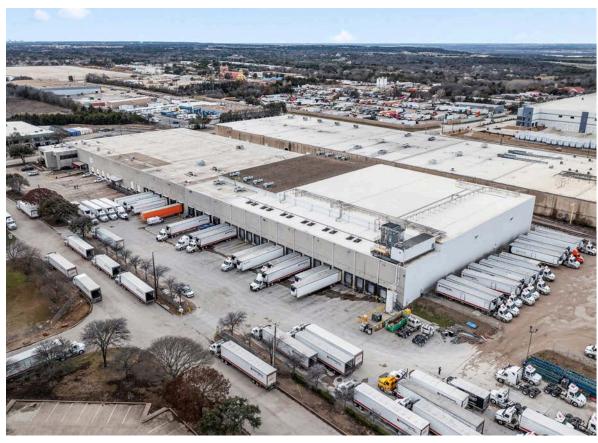

#### **5225 INVESTMENT DRIVE, DALLAS, TEXAS**

- Total Building: 185,568 Square Feet (SF)
- Frozen Storage: 38,710 SF
- Refrigerated Storage: 24,339 SF
- Refrigerated Dock: 16,767 SF

- Dry Storage: 91,912 SF
- Fully-Racked
- 32 Dock Doors

#### CONSTRUCTION

- Concrete tilt & insulated metal panel construction
- 28'-41' ceilings
- Dock doors: 32 (25 operational; 7 are sealed)
  - Refrigerated doors: 22 (primarily vertical pit levelers)
  - o Dry doors: 3
- Ammonia and Freon refrigeration
- Fully-sprinklered
- Concrete truck court
- LED lighting