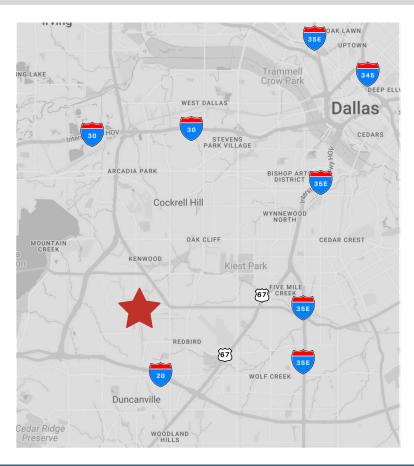

ropertiesgroup.com

### Matthew Delphey, CPA | Food Properties Group

Lic. #02036100 | Corp. #02024720

M: 626.716.0675 | E: matthew.delphey@foodpropertiesgroup.com

**Reid Bassinger, SIOR | Partner** 

Lee & Associates | Dallas/Fort Worth

185,568 Square Feet with Expansion Capability Cold Storage & Heavy Trailer Parking Dallas, Texas







Scott Delphey, Founder Food Properties Group

Lic. #01488628 | Corp. #02024720

M: 626.590.0490

E: scott.delphey@foodpropertiesgroup.com

### Matthew Delphey, CPA | Food Properties Group

Lic. #02036100 | Corp. #02024720

M: 626.716.0675 | E: matthew.delphey@foodpropertiesgroup.com

Reid Bassinger, SIOR | Partner

Lee & Associates | Dallas/Fort Worth

185,568 Square Feet with Expansion Capability Cold Storage & Heavy Trailer Parking Dallas, Texas







# Scott Delphey, Founder Food Properties Group

Lic. #01488628 | Corp. #02024720

M: 626.590.0490

E: scott.delphey@foodpropertiesgroup.com

### Matthew Delphey, CPA | Food Properties Group

Lic. #02036100 | Corp. #02024720

M: 626.716.0675 | E: matthew.delphey@foodpropertiesgroup.com

Reid Bassinger, SIOR | Partner

Lee & Associates | Dallas/Fort Worth

185,568 Square Feet with Expansion Capability Cold Storage & Heavy Trailer Parking Dallas, Texas







Scott Delphey, Founder Food Properties Group

Lic. #01488628 | Corp. #02024720

M: 626.590.0490

E: scott.delphey@foodpropertiesgroup.com

DISCLAIMER: © 2024 Food Properties Group Inc. This information has been obtained from sources believed reliable. We have not verified it and make no guarantee, warranty or representation about it.