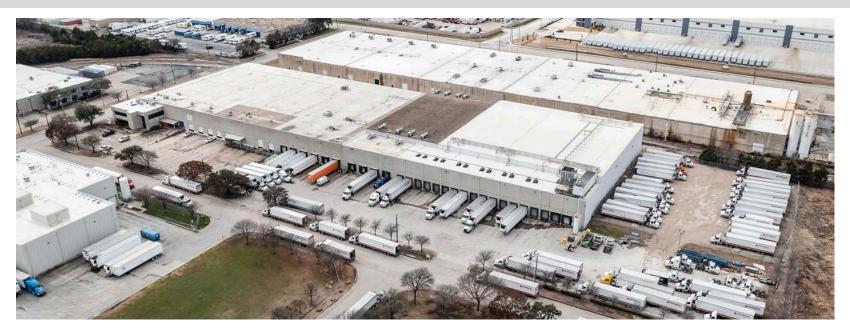

185,568 Square Feet with Expansion Capability Cold Storage & Heavy Trailer Parking Dallas, Texas

#### **5225 INVESTMENT DRIVE, DALLAS, TEXAS**

- Total Building: 185,568 Square Feet (SF)
- Frozen Storage: 38,710 SF
- Refrigerated Storage: 24,339 SF
- Refrigerated Dock: 16,767 SF

- Dry Storage: 91,912 SF
- Fully-Racked
- 32 Dock Doors

- 28'-41' Ceilings
- 12.26 Acres
- Near I-20, I-30, SR-12, SR-303 & SR-408

#### CONSTRUCTION

- Concrete tilt & insulated metal panel construction
- 28'-41' ceilings
- Dock doors: 32 (25 operational; 7 are sealed)
  - Refrigerated doors: 22 (primarily vertical pit levelers)
  - o Dry doors: 3
- Ammonia and Freon refrigeration
- Fully-sprinklered
- Concrete truck court
- LED lighting

- Parking:
  - Auto positions. 98 (includes stalls using sealed dock door areas)
  - ∘ Trailer positions. +/- 70
- Former cold storage areas which could be re-instated (paneling only currently):
  - Former refrigerated storage: 15,227 SF
  - Former refrigerated dock: 3,121 SF