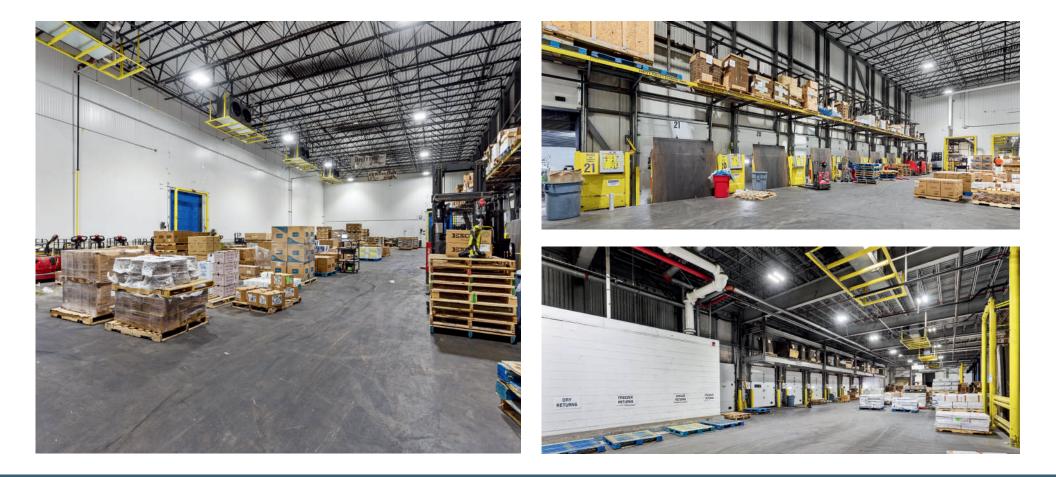

# CONSTRUCTION

- Insulated metal panel construction
- 28'-36' ceiling
- 23 dock doors
- Concrete apron
- Ammonia refrigeration
- Fully-sprinklered
- LED lighting
- Parking:
  - Auto positions. +/- 131 striped
  - Trailer positions. +/- 44,
    - 34 striped (asphalt with concrete dolly strip)
    - +/- 10 unstriped

#### SITE

- 8.59 Acres
- Fenced perimeter

Scott Delphey, Founder | Food Properties Group Lic. #59460 | Corp. #59533 M: 626.590.0490 | E: scott.delphey@foodpropertiesgroup.com Matthew Delphey, CPA | Food Properties Group Lic. #7671233 | Corp. #59533 M: 626.716.0675 | E: matthew.delphey@foodpropertiesgroup.com