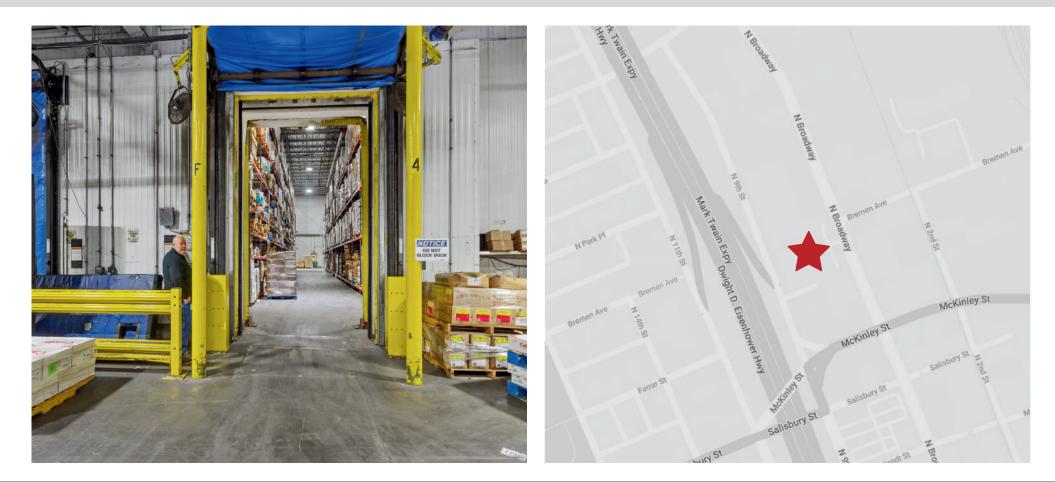

#### 3737 NORTH BROADWAY, ST. LOUIS, MISSOURI

- Total Building: 138,281 Square Feet (SF)
- Frozen Storage: 28,002 SF
- Refrigerated Storage: 17,591 SF
- Refrigerated Dock: 23,080 SF

- Dry Storage: 35,663 SF
- USDA Production: 9,777 SF
- Fully-Racked
- 23 Dock Doors
- 28'-36' Ceilings

- Divisions: 121,303 SF & 16,978 SF
- 8.59 Acres
- Near I-70, I-44 and I-55

### OTHER

- Fully-racked
- Near I-70, I-44 & I-55

Scott Delphey, Founder | Food Properties Group Lic. #59460 | Corp. #59533 M: 626.590.0490 | E: scott.delphey@foodpropertiesgroup.com Matthew Delphey, CPA | Food Properties Group Lic. #7671233 | Corp. #59533 M: 626.716.0675 | E: matthew.delphey@foodpropertiesgroup.com