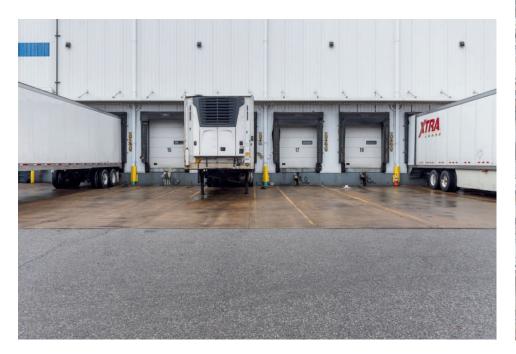

#### 3737 NORTH BROADWAY, ST. LOUIS, MISSOURI

- Total Building: 138,281 Square Feet (SF)
- Frozen Storage: 28,002 SF
- Refrigerated Storage: 17,591 SF
- Refrigerated Dock: 23,080 SF

- Dry Storage: 35,663 SF
- USDA Production: 9,777 SF
- Fully-Racked
- 23 Dock Doors
- 28'-36' Ceilings

# CONSTRUCTION

- Insulated metal panel construction
- 28'-36' ceiling
- 23 dock doors
- Concrete apron
- Ammonia refrigeration
- Fully-sprinklered
- LED lighting
- Parking:
  - Auto positions. +/- 131 striped
  - Trailer positions. +/- 44,
    - 34 striped (asphalt with concrete dolly strip)
    - +/- 10 unstriped