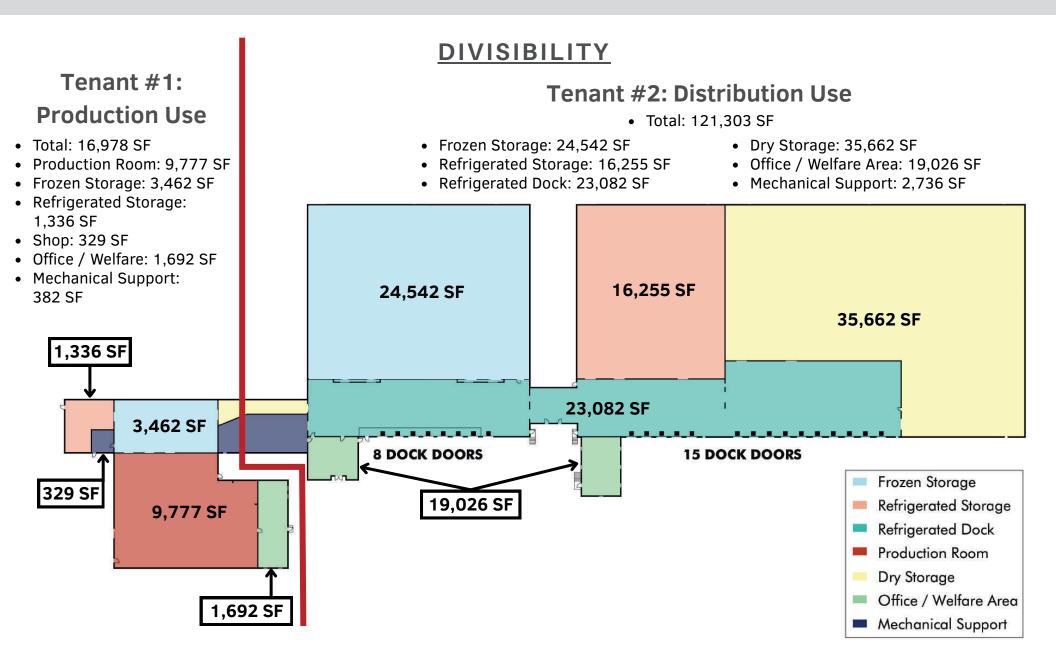

l Building: 138,281 Square Feet (SF)
- Frozen Storage: 28,002 SF
- Refrigerated Storage: 17,591 SF
- Refrigerated Dock: 23,080 SF

- Dry Storage: 35,663 SF
- USDA Production: 9,777 SF
- Fully-Racked
- 23 Dock Doors
- 28'-36' Ceilings

- Divisions: 121,303 SF & 16,978 SF
- 8.59 Acres
- Near I-70, I-44 and I-55

#### Scott Delphey, Founder | Food Properties Group

Lic. #59460 | Corp. #59533 M: 626.590.0490 | E: scott.delphey@foodprope<u>rtiesgroup.com</u>

#### Matthew Delphey, CPA | Food Properties Group

# Lic. #7671233 | Corp. #59533

M: 626.716.0675 | E: matthew.delphey@foodpropertiesgroup.com

#### Jake Corrigan, SIOR



**138,281 Square Feet** Heavy Parking & USDA Production Area St. Louis, Missouri



**138,281 Square Feet** Heavy Parking & USDA Production Area St. Louis, Missouri





**FOOD PROPERTIES** GROUP

**138,281 Square Feet** Heavy Parking & USDA Production Area St. Louis, Missouri



**138,281 Square Feet** Heavy Parking & USDA Production Area St. Louis, Missouri





# SQUARE FOOTAGE

- Total Building: 138,281 SF
- Frozen Storage: 28,002 SF
  - Comprised of three rooms
- Refrigerated Storage: 17,591 SF
  - Comprised of two rooms
- Refrigerated Dock: 23,080 SF
- USDA Production: 9,777 SF
- Dry Storage: 35,663 SF
- Total Office: 20,715 SF
  - Primary Office (Two Story): 17,464 SF
  - Dock Office: 1,559 SF
  - USDA Production Office: 1,692 SF

Scott Delphey, Founder | Food Properties Group Lic. #59460 | Corp. #59533 M: 626.590.0490 | E: scott.delphey@foodpropertiesgroup.com Matthew Delphey, CPA | Food Properties Group Lic. #7671233 | Corp. #59533 M: 626.716.06