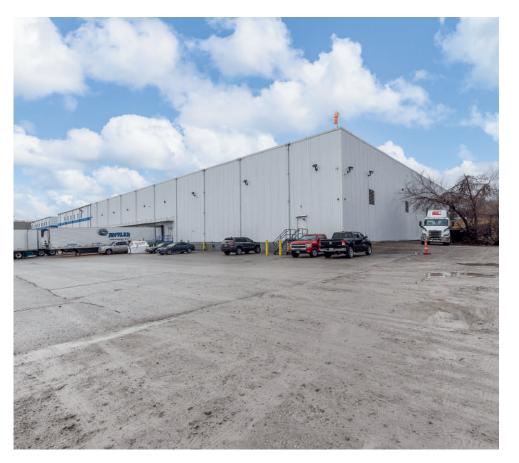

# CONSTRUCTION

- Insulated metal panel construction
- 28'-36' ceiling
- 23 dock doors
- Concrete apron
- Ammonia refrigeration
- Fully-sprinklered
- LED lighting
- Parking:
  - Auto positions. +/- 131 striped
  - Trailer positions. +/- 44,
    - 34 striped (asphalt with concrete dolly strip)
    - +/- 10 unstriped

#### SITE

- 8.59 Acres
- Fenced perimeter

Scott Delphey, Founder | Food Properties Group Lic. #59460 | Corp. #59533 M: 626.590.0490 | E: scott.delphey@foodpropertiesgroup.com Matthew Delphey, CPA | Food Properties Group Lic. #7671233 | Corp. #59533 M: 626.716.0675 | E: matthew.delphey@foodpropertiesgroup.com