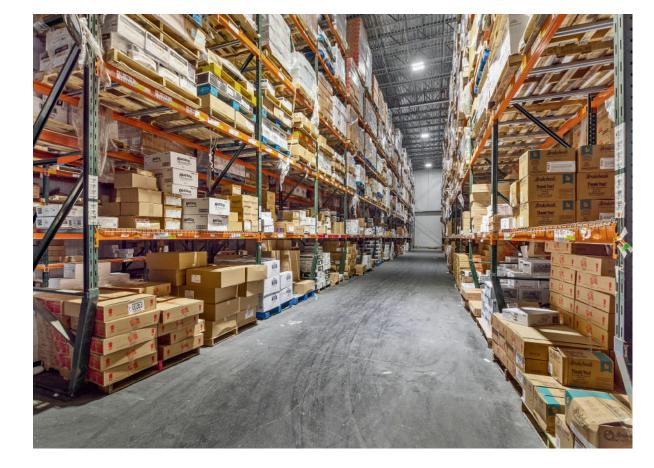

#### 3737 NORTH BROADWAY, ST. LOUIS, MISSOURI

- Total Building: 138,281 Square Feet (SF)
- Frozen Storage: 28,002 SF
- Refrigerated Storage: 17,591 SF
- Refrigerated Dock: 23,080 SF

- Dry Storage: 35,663 SF
- USDA Production: 9,777 SF
- Fully-Racked
- 23 Dock Doors
- 28'-36' Ceilings

# SQUARE FOOTAGE

- Total Building: 138,281 SF
- Frozen Storage: 28,002 SF
  - Comprised of three rooms
- Refrigerated Storage: 17,591 SF
  - Comprised of two rooms
- Refrigerated Dock: 23,080 SF
- USDA Production: 9,777 SF
- Dry Storage: 35,663 SF
- Total Office: 20,715 SF
  - Primary Office (Two Story): 17,464 SF
  - Dock Office: 1,559 SF
  - USDA Production Office: 1,692 SF