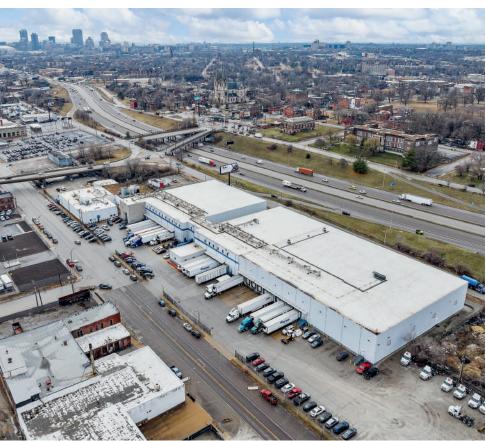

#### SITE

- 8.59 Acres
- Fenced perimeter

Scott Delphey, Founder | Food Properties Group Lic. #59460 | Corp. #59533 M: 626.590.0490 | E: scott.delphey@foodpropertiesgroup.com Matthew Delphey, CPA | Food Properties Group Lic. #7671233 | Corp. #59533 M: 626.716.0675 | E: matthew.delphey@foodpropertiesgroup.com

### OTHER

- Fully-racked
- Near I-70, I-44 & I-55

Scott Delphey, Founder | Food Properties Group Lic. #59460 | Corp. #59533 M: 626.590.0490 | E: scott.delphey@foodpropertiesgroup.com Matthew Delphey, CPA | Food Properties Group Lic. #7671233 | Corp. #59533 M: 626.716.0675 | E: matthew.delphey@foodpropertiesgroup.com