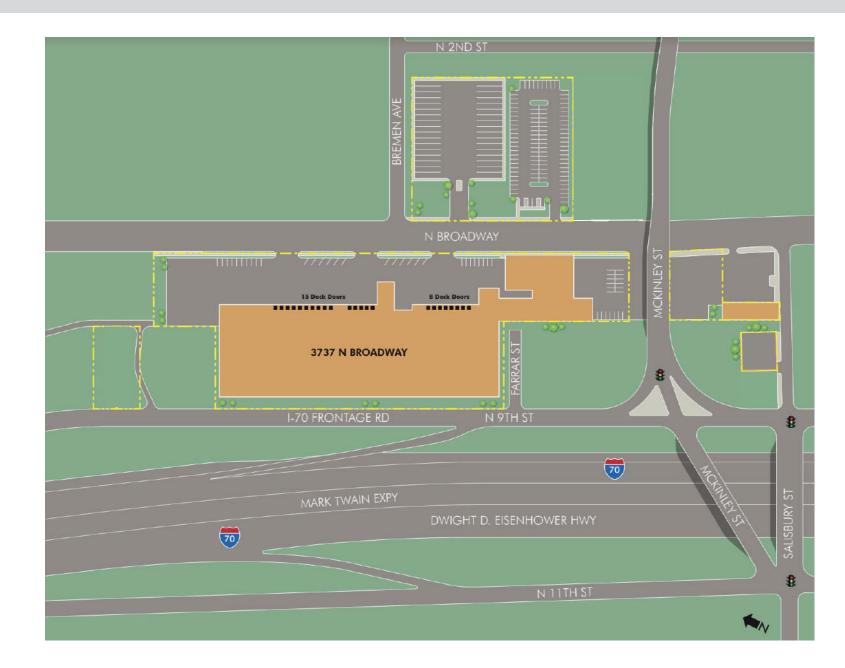

#### SITE

- 8.59 Acres
- Fenced perimeter

Scott Delphey, Founder | Food Properties Group Lic. #59460 | Corp. #59533 M: 626.590.0490 | E: scott.delphey@foodpropertiesgroup.com Matthew Delphey, CPA | Food Properties Group Lic. #7671233 | Corp. #59533 M: 626.716.0675 | E: matthew.delphey@foodpropertiesgroup.com

### OTHER

- Fully-racked
- Near I-70, I-44 & I-55

Scott Delphey, Founder | Food Properties Group Lic. #59460 | Corp. #59533 M: 626.590.0490 | E: scott.delphey@foodpropertiesgroup.com Matthew Delphey, CPA | Food Properties Group Lic. #7671233 | Corp. #59533 M: 626.716.0675 | E: matthew.delphey@foodpropertiesgroup.com