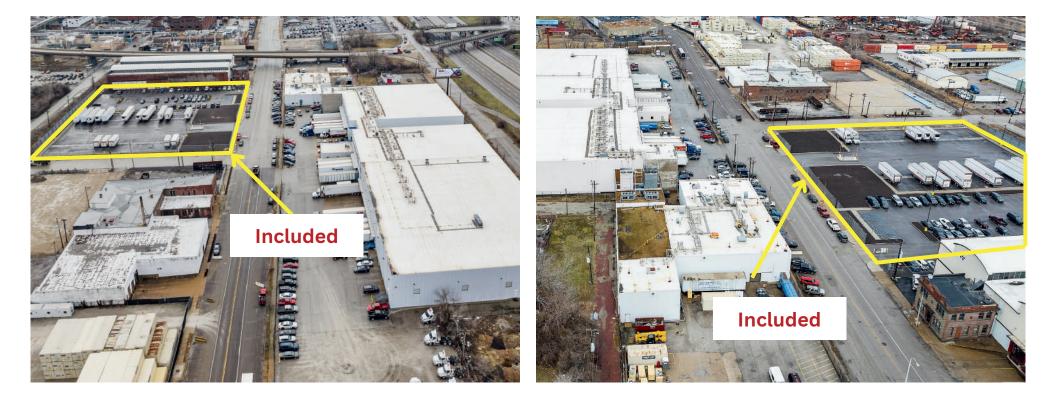

# CONSTRUCTION

- Insulated metal panel construction
- 28'-36' ceiling
- 23 dock doors
- Concrete apron
- Ammonia refrigeration
- Fully-sprinklered
- LED lighting
- Parking:
  - Auto positions. +/- 131 striped
  - Trailer positions. +/- 44,
    - 34 striped (asphalt with concrete dolly strip)
    - +/- 10 unstriped

#### SITE

- 8.59 Acres
- Fenced perimeter

Scott Delphey, Founder | Food Properties Group Lic. #59460 | Corp. #59533 M: 626.590.0490 | E: scott.delphey@foodpropertiesgroup.com Matthew Delphey, CPA | Food Properties Group Lic. #7671233 | Corp. #59533 M: 626.716.0675 | E: matthew.delphey@foodpropertiesgroup.com