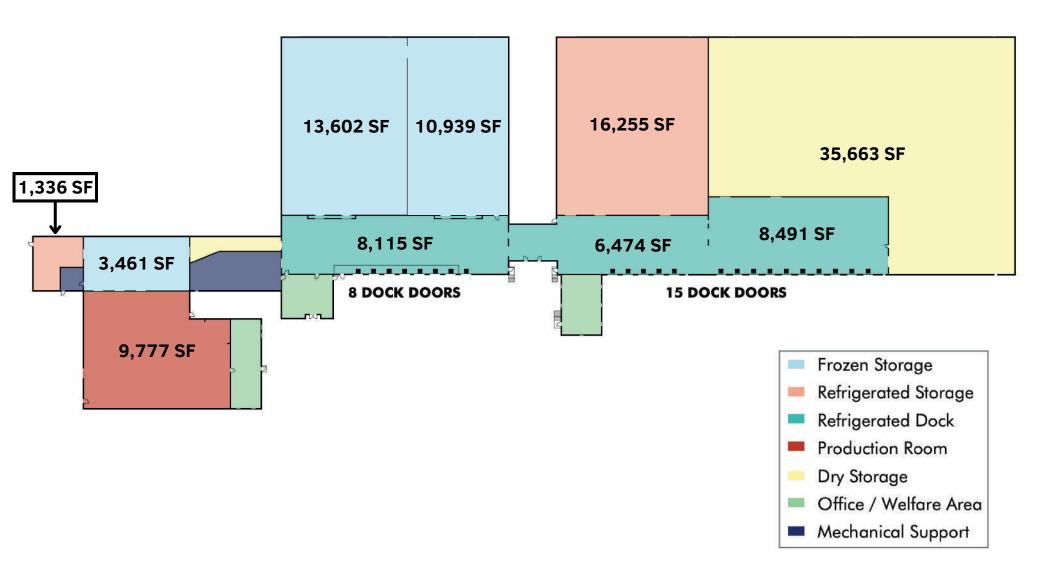

#### 3737 NORTH BROADWAY, ST. LOUIS, MISSOURI

- Total Building: 138,281 Square Feet (SF)
- Frozen Storage: 28,002 SF
- Refrigerated Storage: 17,591 SF
- Refrigerated Dock: 23,080 SF

- Dry Storage: 35,663 SF
- USDA Production: 9,777 SF
- Fully-Racked
- 23 Dock Doors
- 28'-36' Ceilings

# SQUARE FOOTAGE

- Total Building: 138,281 SF
- Frozen Storage: 28,002 SF
  - Comprised of three rooms
- Refrigerated Storage: 17,591 SF
  - Comprised of two rooms
- Refrigerated Dock: 23,080 SF
- USDA Production: 9,777 SF
- Dry Storage: 35,663 SF
- Total Office: 20,715 SF
  - Primary Office (Two Story): 17,464 SF
  - Dock Office: 1,559 SF
  - USDA Production Office: 1,692 SF