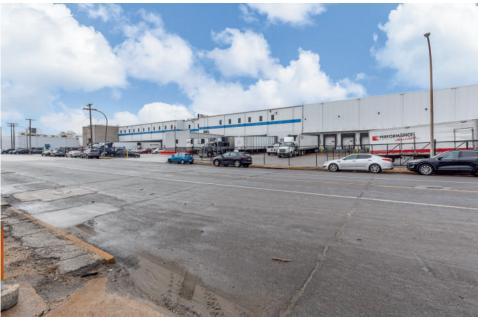

FOOD PROPERTIES

**138,281 Square Feet** Heavy Parking & USDA Production Area St. Louis, Missouri

#### 3737 NORTH BROADWAY, ST. LOUIS, MISSOURI

- Total Building: 138,281 Square Feet (SF)
- Frozen Storage: 28,002 SF
- Refrigerated Storage: 17,591 SF
- Refrigerated Dock: 23,080 SF

- Dry Storage: 35,663 SF
- USDA Production: 9,777 SF
- Fully-Racked
- 23 Dock Doors
- 28'-36' Ceilings

- Divisions: 121,303 SF & 16,978 SF
- 8.59 Acres
- Near I-70, I-44 and I-55