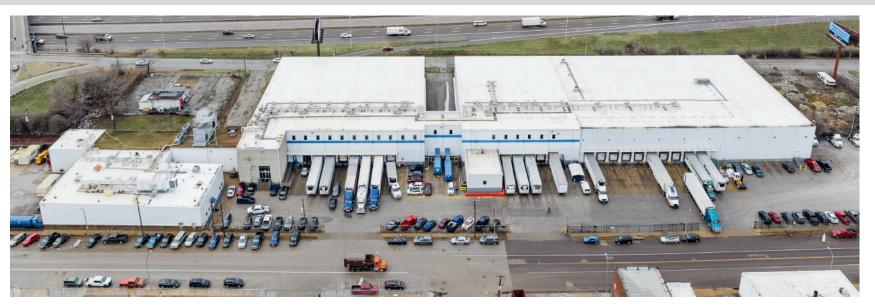

#### 3737 NORTH BROADWAY, ST. LOUIS, MISSOURI

- Total Building: 138,281 Square Feet (SF)
- Frozen Storage: 28,002 SF
- Refrigerated Storage: 17,591 SF
- Refrigerated Dock: 23,080 SF

- Dry Storage: 35,663 SF
- USDA Production: 9,777 SF
- Fully-Racked
- 23 Dock Doors
- 28'-36' Ceilings

# SQUARE FOOTAGE

- Total Building: 138,281 SF
- Frozen Storage: 28,002 SF
  - Comprised of three rooms
- Refrigerated Storage: 17,591 SF
  - Comprised of two rooms
- Refrigerated Dock: 23,080 SF
- USDA Production: 9,777 SF
- Dry Storage: 35,663 SF
- Total Office: 20,715 SF
  - Primary Office (Two Story): 17,464 SF
  - Dock Office: 1,559 SF
  - USDA Production Office: 1,692 SF

# CONSTRUCTION

- Insulated metal panel construction
- 28'-36' ceiling
- 23 dock doors
- Concrete apron
- Ammonia refrigeration
- Fully-sprinklered
- LED lighting
- Parking:
  - Auto positions. +/- 131 striped
  - Trailer positions. +/- 44,
    - 34 striped (asphalt with concrete dolly strip)
    - +/- 10 unstriped

#### SITE

- 8.59 Acres
- Fenced perimeter

Scott Delphey, Founder | Food Properties Group Lic. #59460 | Corp. #59533 M: 626.590.0490 | E: scott.delphey@foodpropertiesgroup.com Matthew Delphey, CPA | Food Properties Group Lic. #7671233 | Corp. #59533 M: 626.716.0675 | E: matthew.delphey@foodpropertiesgroup.com