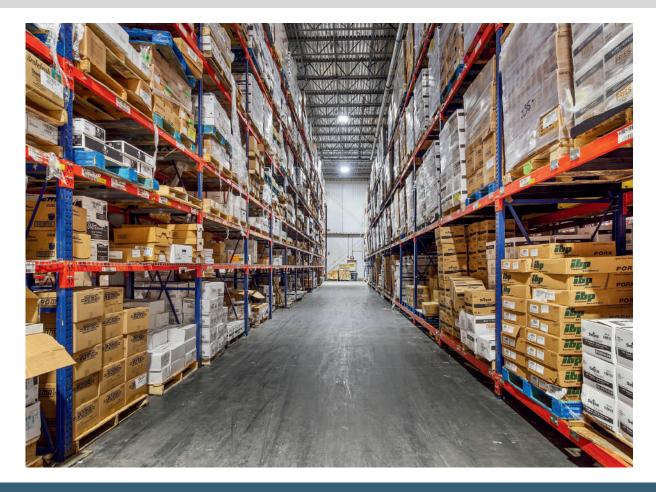

#### 3737 NORTH BROADWAY, ST. LOUIS, MISSOURI

- Total Building: 138,281 Square Feet (SF)
- Frozen Storage: 28,002 SF
- Refrigerated Storage: 17,591 SF
- Refrigerated Dock: 23,080 SF

- Dry Storage: 35,663 SF
- USDA Production: 9,777 SF
- Fully-Racked
- 23 Dock Doors
- 28'-36' Ceilings

# SQUARE FOOTAGE

- Total Building: 138,281 SF
- Frozen Storage: 28,002 SF
  - Comprised of three rooms
- Refrigerated Storage: 17,591 SF
  - Comprised of two rooms
- Refrigerated Dock: 23,080 SF
- USDA Production: 9,777 SF
- Dry Storage: 35,663 SF
- Total Office: 20,715 SF
  - Primary Office (Two Story): 17,464 SF
  - Dock Office: 1,559 SF
  - USDA Production Office: 1,692 SF