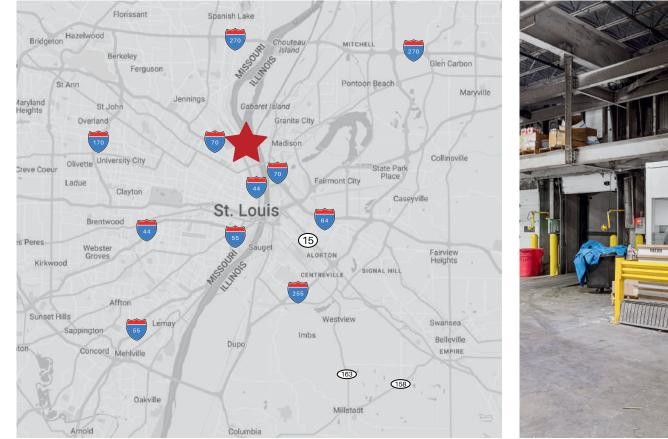

### OTHER

- Fully-racked
- Near I-70, I-44 & I-55

Scott Delphey, Founder | Food Properties Group Lic. #59460 | Corp. #59533 M: 626.590.0490 | E: scott.delphey@foodpropertiesgroup.com Matthew Delphey, CPA | Food Properties Group Lic. #7671233 | Corp. #59533 M: 626.716.0675 | E: matthew.delphey@foodpropertiesgroup.com