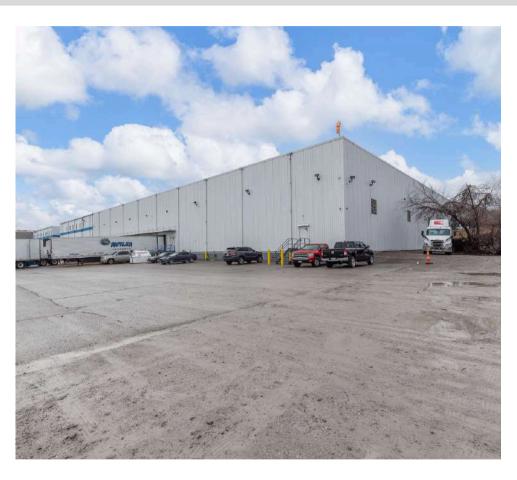

138,281 Square Feet Heavy Parking & USDA Production Area St. Louis, Missouri

#### 3737 NORTH BROADWAY, ST. LOUIS, MISSOURI

• Total Building: 138,281 Square Feet (SF)

Frozen Storage: 28,002 SF

Refrigerated Storage: 17,591 SF

Refrigerated Dock: 23,080 SF

• Dry Storage: 35,663 SF

• USDA Production: 9,777 SF

Fully-Racked

- 23 Dock Doors
- 28'-36' Ceilings
- 8.59 Acres
- Near I-70, I-44 and I-55

#### SITE

- 8.59 Acres
- Fenced perimeter

#### **OTHER**

- Fully-racked
- Near I-70, I-44 & I-55