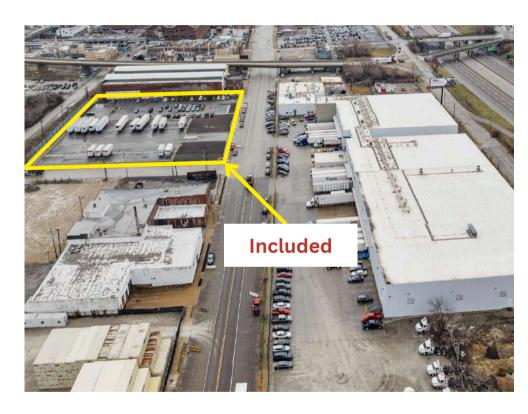

#### SITE

- 8.59 Acres
- Fenced perimeter

#### CONSTRUCTION

- Insulated metal panel construction
- 28'-36' ceiling
- 23 dock doors
- Concrete apron
- Ammonia refrigeration
- Fully-sprinklered
- LED lighting
- Parking:
  - Auto positions. +/- 131 striped
  - Trailer positions. +/- 44,
    - 34 striped (asphalt with concrete dolly strip)
    - +/- 10 unstriped