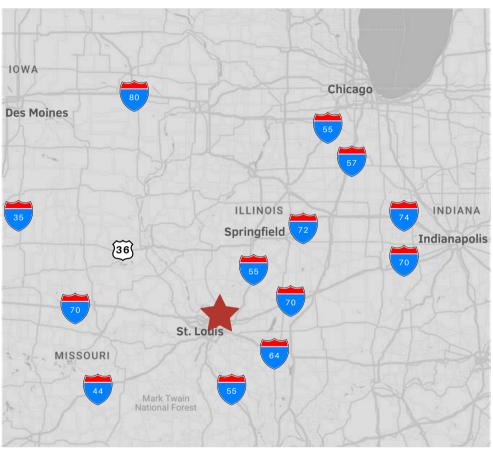

Fully-Racked

- 23 Dock Doors
- 28'-36' Ceilings
- 8.59 Acres
- Near I-70, I-44 and I-55

#### **OTHER**

- Fully-racked
- Near I-70, I-44 & I-55