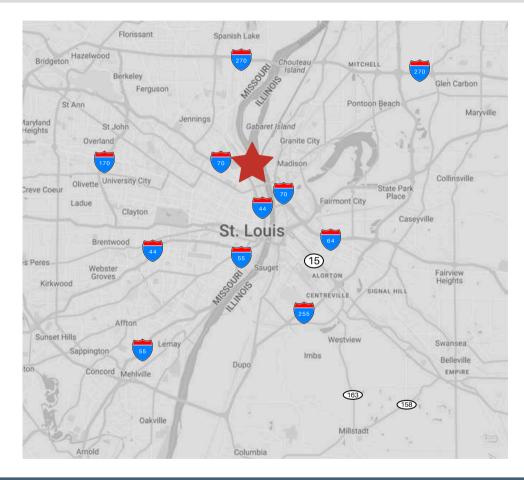

Fully-Racked

- 23 Dock Doors
- 28'-36' Ceilings
- 8.59 Acres
- Near I-70, I-44 and I-55

#### SITE

- 8.59 Acres
- Fenced perimeter

#### **OTHER**

- Fully-racked
- Near I-70, I-44 & I-55