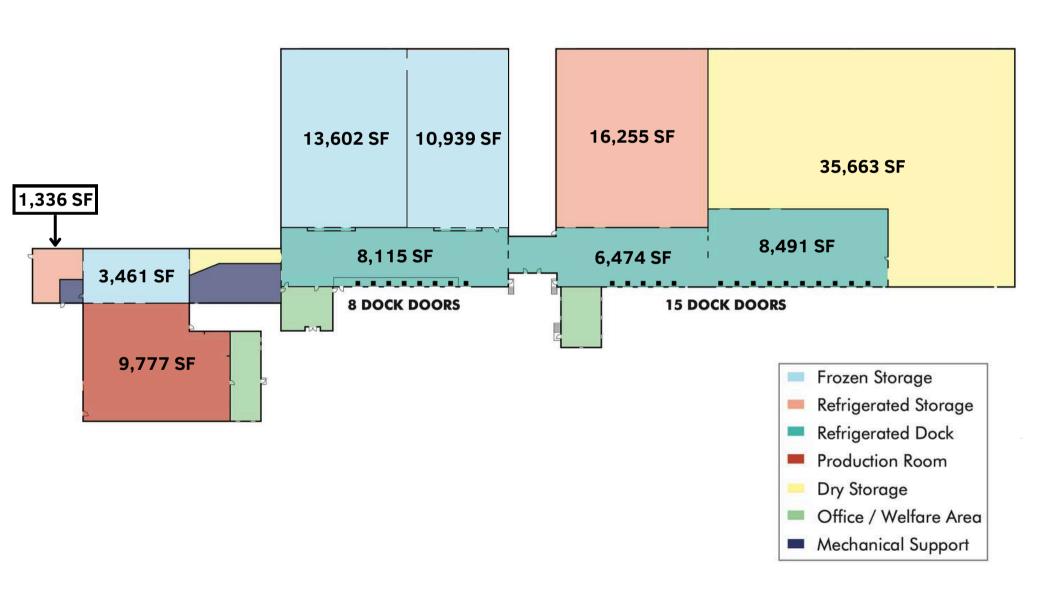

#### 3737 NORTH BROADWAY, ST. LOUIS, MISSOURI

• Total Building: 138,281 Square Feet (SF)

Frozen Storage: 28,002 SF

Refrigerated Storage: 17,591 SF

Refrigerated Dock: 23,080 SF

• Dry Storage: 35,663 SF

• USDA Production: 9,777 SF

### SQUARE FOOTAGE ITEMIZATION

• Total Building: 138,281 SF

• Frozen Storage: 28,002 SF

Comprised of three rooms

• Refrigerated Storage: 17,591 SF

Comprised of two rooms

Refrigerated Dock: 23,080 SF

USDA Production: 9,777 SF

Dry Storage: 35,663 SF

• Total Office: 20,715 SF

 $\circ \ \ \text{Primary Office (Two Story):}$ 

17,464 SF

o Dock Office: 1,559 SF

∘ USDA Production Office: 1,692 SF