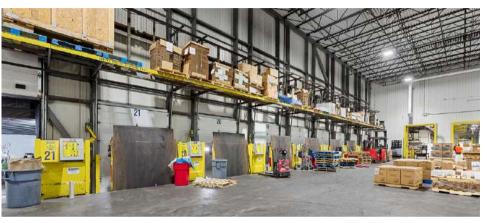

#### CONSTRUCTION

- Insulated metal panel construction
- 28'-36' ceiling
- 23 dock doors
- Concrete apron
- Ammonia refrigeration
- Fully-sprinklered
- LED lighting
- Parking:
  - Auto positions. +/- 131 striped
  - Trailer positions. +/- 44,
    - 34 striped (asphalt with concrete dolly strip)
    - +/- 10 unstriped