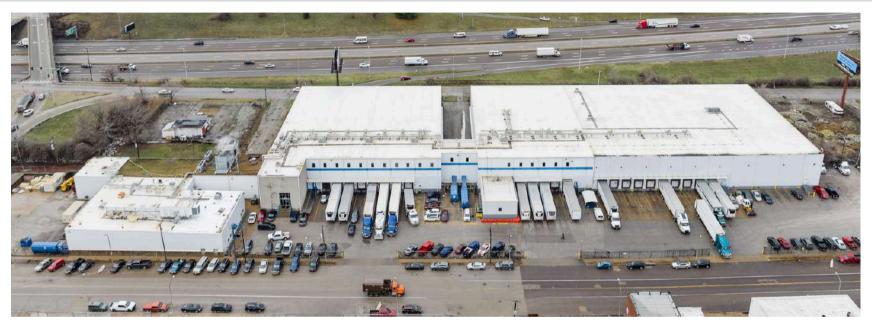

138,281 Square Feet Heavy Parking & USDA Production Area St. Louis, Missouri

#### 3737 NORTH BROADWAY, ST. LOUIS, MISSOURI

• Total Building: 138,281 Square Feet (SF)

Frozen Storage: 28,002 SF

Refrigerated Storage: 17,591 SF

Refrigerated Dock: 23,080 SF

• Dry Storage: 35,663 SF

• USDA Production: 9,777 SF

Fully-Racked

- 23 Dock Doors
- 28'-36' Ceilings
- 8.59 Acres
- Near I-70, I-44 and I-55

#### CONSTRUCTION

- Insulated metal panel construction
- 28'-36' ceiling
- 23 dock doors
- Concrete apron
- Ammonia refrigeration
- Fully-sprinklered
- LED lighting
- Parking:
  - Auto positions. +/- 131 striped
  - Trailer positions. +/- 44,
    - 34 striped (asphalt with concrete dolly strip)
    - +/- 10 unstriped

#### SITE

- 8.59 Acres
- Fenced perimeter

#### **OTHER**

- Fully-racked
- Near I-70, I-44 & I-55