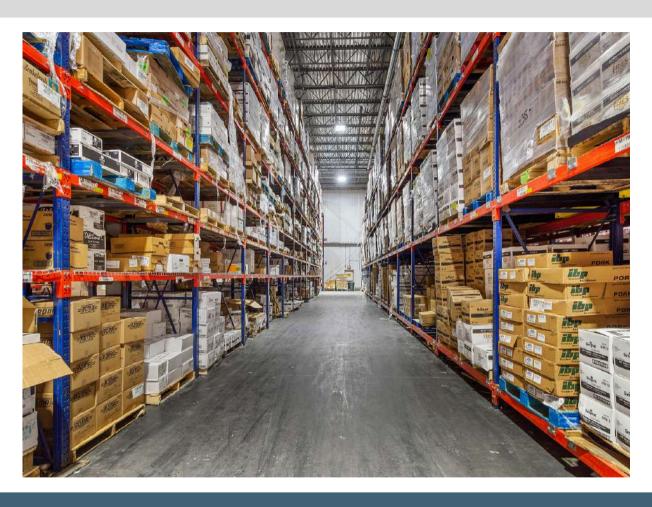

Fully-Racked

- 23 Dock Doors
- 28'-36' Ceilings
- 8.59 Acres
- Near I-70, I-44 and I-55

#### **OTHER**

- Fully-racked
- Near I-70, I-44 & I-55