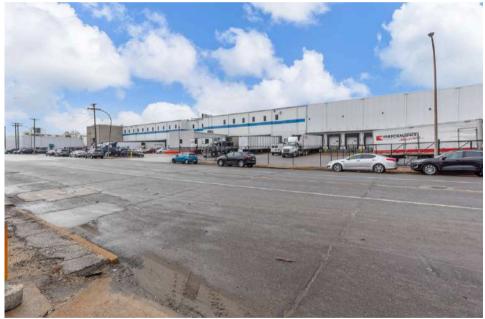

#### 3737 NORTH BROADWAY, ST. LOUIS, MISSOURI

• Total Building: 138,281 Square Feet (SF)

Frozen Storage: 28,002 SF

Refrigerated Storage: 17,591 SF

Refrigerated Dock: 23,080 SF

• Dry Storage: 35,663 SF

• USDA Production: 9,777 SF

Fully-Racked

- 23 Dock Doors
- 28'-36' Ceilings
- 8.59 Acres
- Near I-70, I-44 and I-55

#### CONSTRUCTION

- Insulated metal panel construction
- 28'-36' ceiling
- 23 dock doors
- Concrete apron
- Ammonia refrigeration
- Fully-sprinklered
- LED lighting
- Parking:
  - Auto positions. +/- 131 striped
  - Trailer positions. +/- 44,
    - 34 striped (asphalt with concrete dolly strip)
    - +/- 10 unstriped