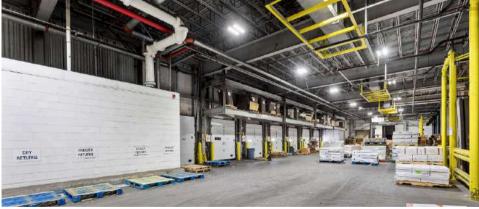

#### CONSTRUCTION

- Insulated metal panel construction
- 28'-36' ceiling
- 23 dock doors
- Concrete apron
- Ammonia refrigeration
- Fully-sprinklered
- LED lighting
- Parking:
  - Auto positions. +/- 131 striped
  - Trailer positions. +/- 44,
    - 34 striped (asphalt with concrete dolly strip)
    - +/- 10 unstriped