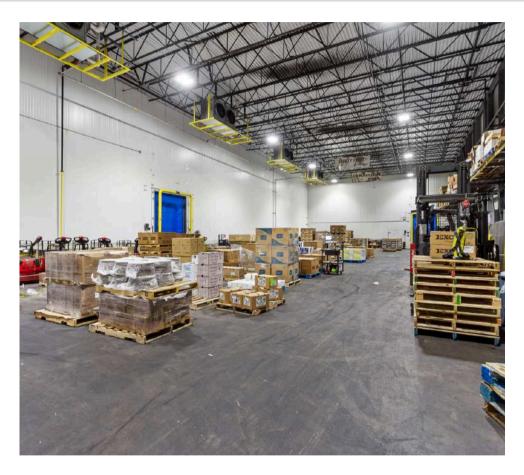

### SQUARE FOOTAGE ITEMIZATION

• Total Building: 138,281 SF

• Frozen Storage: 28,002 SF

Comprised of three rooms

• Refrigerated Storage: 17,591 SF

Comprised of two rooms

Refrigerated Dock: 23,080 SF

USDA Production: 9,777 SF

Dry Storage: 35,663 SF

• Total Office: 20,715 SF

 $\circ \ \ \text{Primary Office (Two Story):}$ 

17,464 SF

o Dock Office: 1,559 SF

∘ USDA Production Office: 1,692 SF