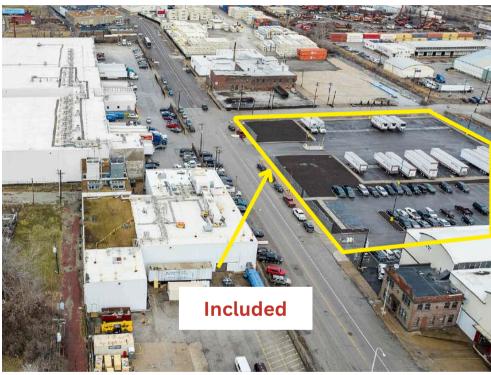

#### SITE

- 8.59 Acres
- Fenced perimeter

#### CONSTRUCTION

- Insulated metal panel construction
- 28'-36' ceiling
- 23 dock doors
- Concrete apron
- Ammonia refrigeration
- Fully-sprinklered
- LED lighting
- Parking:
  - Auto positions. +/- 131 striped
  - Trailer positions. +/- 44,
    - 34 striped (asphalt with concrete dolly strip)
    - +/- 10 unstriped