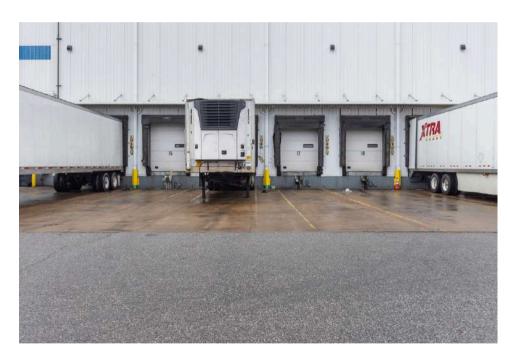

#### CONSTRUCTION

- Insulated metal panel construction
- 28'-36' ceiling
- 23 dock doors
- Concrete apron
- Ammonia refrigeration
- Fully-sprinklered
- LED lighting
- Parking:
  - Auto positions. +/- 131 striped
  - Trailer positions. +/- 44,
    - 34 striped (asphalt with concrete dolly strip)
    - +/- 10 unstriped