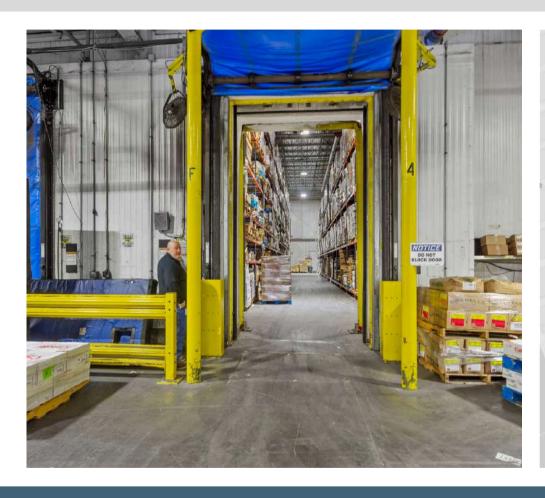

Fully-Racked

- 23 Dock Doors
- 28'-36' Ceilings
- 8.59 Acres
- Near I-70, I-44 and I-55

#### **OTHER**

- Fully-racked
- Near I-70, I-44 & I-55