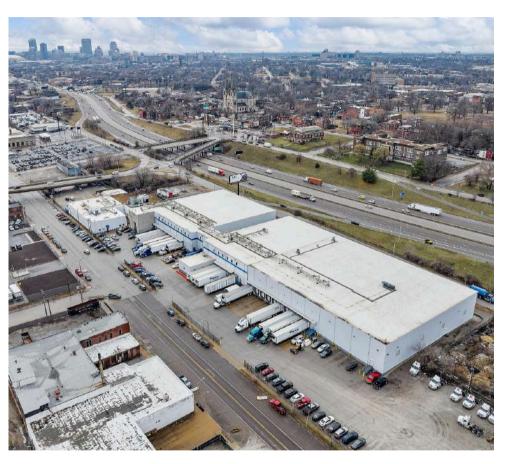

138,281 Square Feet Heavy Parking & USDA Production Area St. Louis, Missouri

#### 3737 NORTH BROADWAY, ST. LOUIS, MISSOURI

• Total Building: 138,281 Square Feet (SF)

Frozen Storage: 28,002 SF

Refrigerated Storage: 17,591 SF

Refrigerated Dock: 23,080 SF

• Dry Storage: 35,663 SF

• USDA Production: 9,777 SF

#### SITE

- 8.59 Acres
- Fenced perimeter

#### **OTHER**

- Fully-racked
- Near I-70, I-44 & I-55