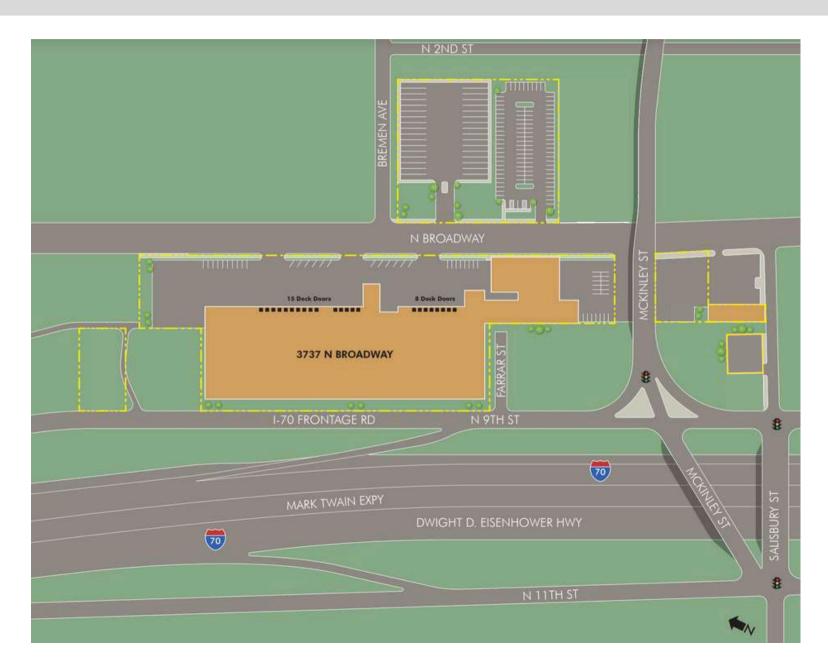

#### SITE

- 8.59 Acres
- Fenced perimeter

#### **OTHER**

- Fully-racked
- Near I-70, I-44 & I-55