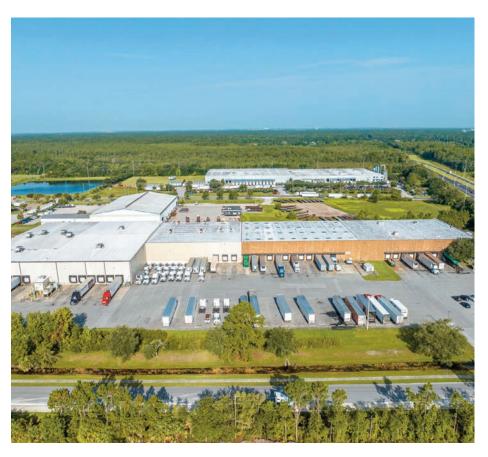

### 1700 AVENUE B, KISSIMMEE, FLORIDA

- Total Building: 156,289 Square Feet
- Frozen Storage: 21,960 Square Feet
- Refrigerated Storage: 6,731 Square Feet
- Refrigerated Dock: 8,750 Square Feet

- Ambient Storage: 76,847 Square Feet
- Ambient (Refrigerated Capable):
   49,733 Square Feet
- 25 Trailer & 85 Auto Parking Positions

- 25'-30' Ceiling
- Fully-Racked
- 31 Dock Doors
- I-4 Access

#### **OTHER**

- Fully-racked. Estimated 12,362 positions
- Freon refrigeration
- LED lighting
- Formerly rail-served
- Parking.
  - +/-85 autos
  - ∘ +/-25 trailers
- 12 acres