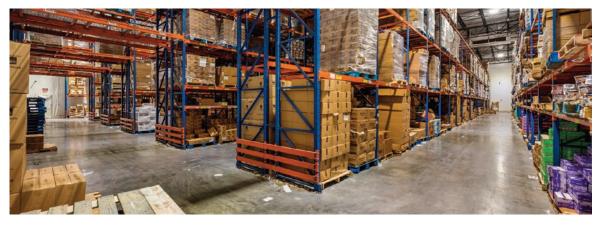

#### **OTHER**

- Fully-racked. Estimated 12,362 positions
- Freon refrigeration
- LED lighting
- Formerly rail-served
- Parking.
  - +/-85 autos
  - ∘ +/-25 trailers
- 12 acres