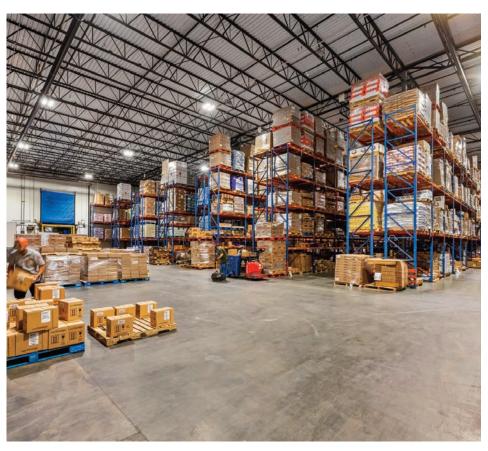

### **SQUARE FOOTAGE ITEMIZATION**

Total Building: 156,289 SFFrozen Storage: 21,960 SF

• Refrigerated Storage: 6,731 SF

• Refrigerated Dock: 8,750 SF

• Ambient Storage: 76,847 SF

 Ambient that is Refrigerated Capable: 49,733 SF

• Office / Welfare: 8,712 SF

156,289 Square Feet on 12 Acres

Orlando, Florida-Area ~ Near I-4

156,289 Square Feet on 12 Acres

Orlando, Florida-Area ~ Near I-4

#### **OTHER**

- Fully-racked. Estimated 12,362 positions
- Freon refrigeration
- LED lighting
- Formerly rail-served
- Parking.
  - +/-85 autos
  - ∘ +/-25 trailers
- 12 acres