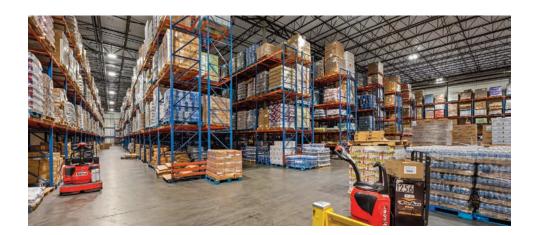

156,289 Square Feet on 12 Acres

Orlando, Florida-Area ~ Near I-4

### 1700 AVENUE B, KISSIMMEE, FLORIDA

- Total Building: 156,289 Square Feet
- Frozen Storage: 21,960 Square Feet
- Refrigerated Storage: 6,731 Square Feet
- Refrigerated Dock: 8,750 Square Feet

- Ambient Storage: 76,847 Square Feet
- Ambient (Refrigerated Capable):
   49,733 Square Feet
- 25 Trailer & 85 Auto Parking Positions

- 25'-30' Ceiling
- Fully-Racked
- 31 Dock Doors
- I-4 Access