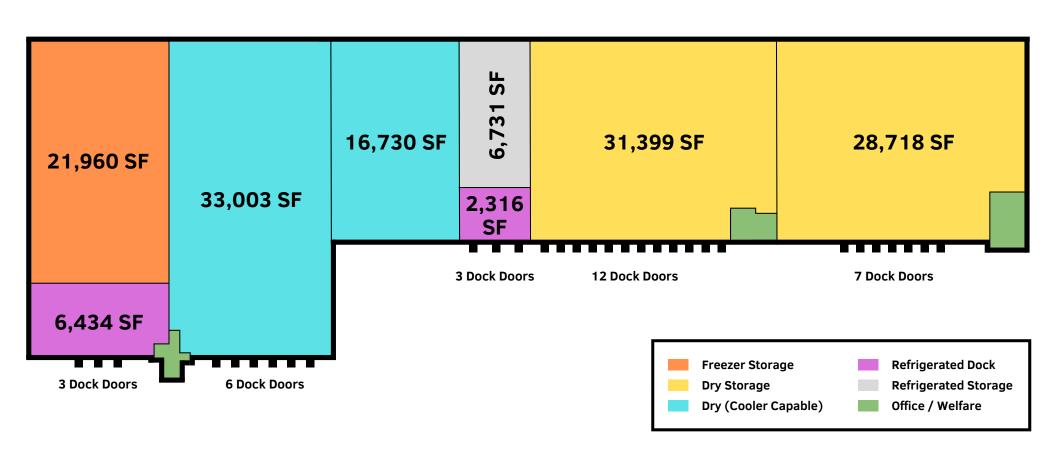

### 1700 AVENUE B, KISSIMMEE, FLORIDA

- Total Building: 156,289 Square Feet
- Frozen Storage: 21,960 Square Feet
- Refrigerated Storage: 6,731 Square Feet
- Refrigerated Dock: 8,750 Square Feet

- Ambient Storage: 76,847 Square Feet
- Ambient (Refrigerated Capable):
   49,733 Square Feet
- 25 Trailer & 85 Auto Parking Positions

### **SQUARE FOOTAGE ITEMIZATION**

Total Building: 156,289 SFFrozen Storage: 21,960 SF

• Refrigerated Storage: 6,731 SF

• Refrigerated Dock: 8,750 SF

• Ambient Storage: 76,847 SF

 Ambient that is Refrigerated Capable: 49,733 SF

• Office / Welfare: 8,712 SF

156,289 Square Feet on 12 Acres

Orlando, Florida-Area ~ Near I-4

156,289 Square Feet on 12 Acres

Orlando, Florida-Area ~ Near I-4

#### **OTHER**

- Fully-racked. Estimated 12,362 positions
- Freon refrigeration
- LED lighting
- Formerly rail-served
- Parking.
  - +/-85 autos
  - ∘ +/-25 trailers
- 12 acres