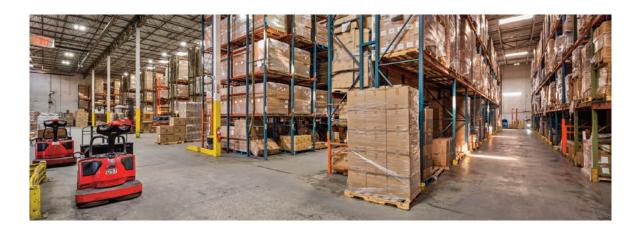

#### **OTHER**

- Fully-racked. Estimated 12,362 positions
- Freon refrigeration
- LED lighting
- Formerly rail-served
- Parking.
  - +/-85 autos
  - ∘ +/-25 trailers
- 12 acres