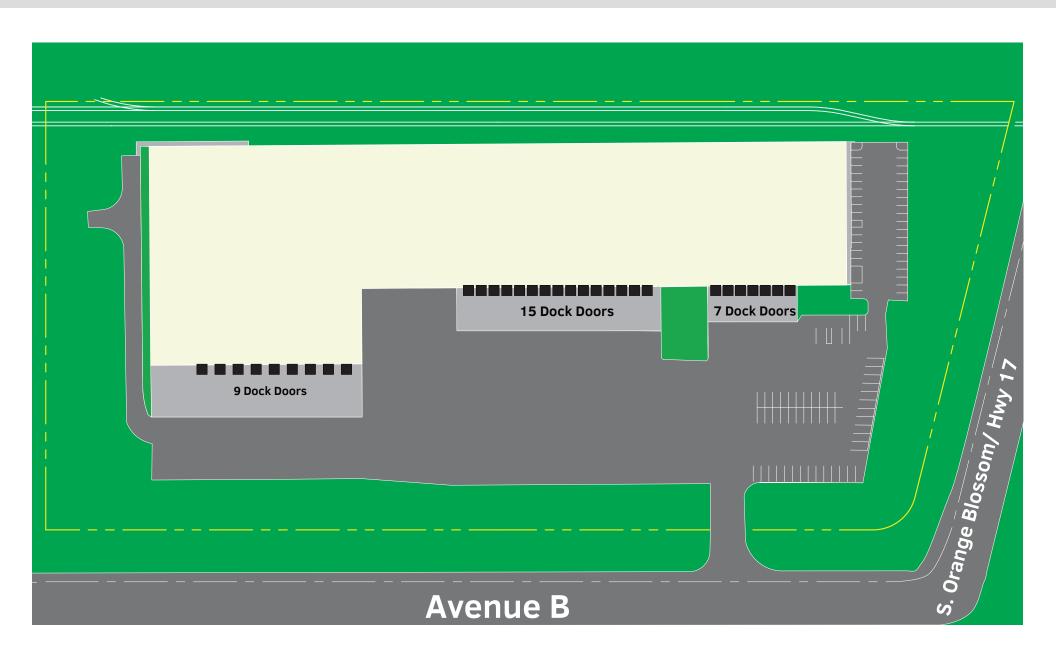

### 1700 AVENUE B, KISSIMMEE, FLORIDA

- Total Building: 156,289 Square Feet
- Frozen Storage: 21,960 Square Feet
- Refrigerated Storage: 6,731 Square Feet
- Refrigerated Dock: 8,750 Square Feet

- Ambient Storage: 76,847 Square Feet
- Ambient (Refrigerated Capable):
   49,733 Square Feet
- 25 Trailer & 85 Auto Parking Positions

- 25'-30' Ceiling
- Fully-Racked
- 31 Dock Doors
- I-4 Access

#### **OTHER**

- Fully-racked. Estimated 12,362 positions
- Freon refrigeration
- LED lighting
- Formerly rail-served
- Parking.
  - +/-85 autos
  - ∘ +/-25 trailers
- 12 acres