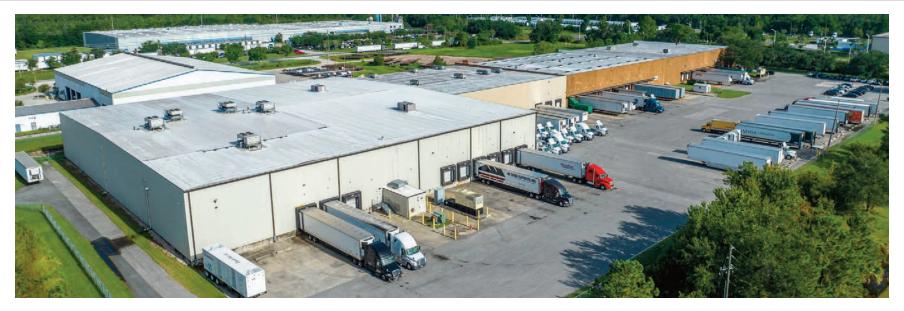

156,289 Square Feet on 12 Acres

Orlando, Florida-Area ~ Near I-4

### 1700 AVENUE B, KISSIMMEE, FLORIDA

- Total Building: 156,289 Square Feet
- Frozen Storage: 21,960 Square Feet
- Refrigerated Storage: 6,731 Square Feet
- Refrigerated Dock: 8,750 Square Feet

- Ambient Storage: 76,847 Square Feet
- Ambient (Refrigerated Capable):
   49,733 Square Feet
- 25 Trailer & 85 Auto Parking Positions

- 25'-30' Ceiling
- Fully-Racked
- 31 Dock Doors
- I-4 Access