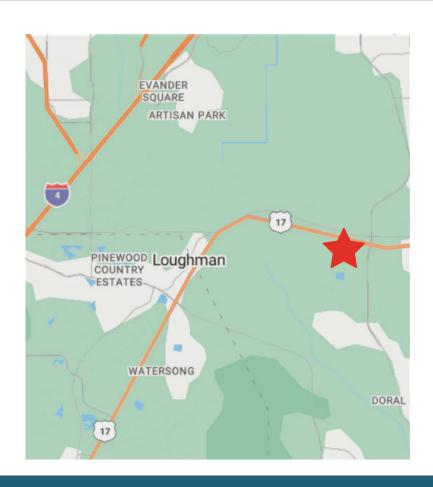

156,289 Square Feet on 12 Acres

Orlando, Florida-Area ~ Near I-4

### 1700 AVENUE B, KISSIMMEE, FLORIDA

- Total Building: 156,289 Square Feet
- Frozen Storage: 21,960 Square Feet
- Refrigerated Storage: 6,731 Square Feet
- Refrigerated Dock: 8,750 Square Feet

- Ambient Storage: 76,847 Square Feet
- Ambient (Refrigerated Capable):
   49,733 Square Feet
- 25 Trailer & 85 Auto Parking Positions

- 25'-30' Ceiling
- Fully-Racked
- 31 Dock Doors
- I-4 Access