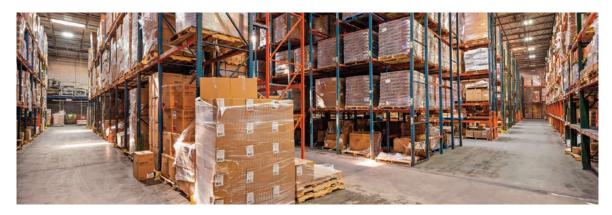

#### **OTHER**

- Fully-racked. Estimated 12,362 positions
- Freon refrigeration
- LED lighting
- Formerly rail-served
- Parking.
  - +/-85 autos
  - ∘ +/-25 trailers
- 12 acres