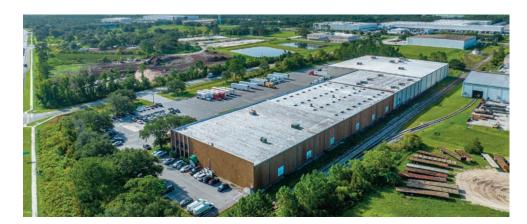

### 1700 AVENUE B, KISSIMMEE, FLORIDA

- Total Building: 156,289 Square Feet
- Frozen Storage: 21,960 Square Feet
- Refrigerated Storage: 6,731 Square Feet
- Refrigerated Dock: 8,750 Square Feet

- Ambient Storage: 76,847 Square Feet
- Ambient (Refrigerated Capable):
   49,733 Square Feet
- 25 Trailer & 85 Auto Parking Positions

- 25'-30' Ceiling
- Fully-Racked
- 31 Dock Doors
- I-4 Access

#### **OTHER**

- Fully-racked. Estimated 12,362 positions
- Freon refrigeration
- LED lighting
- Formerly rail-served
- Parking.
  - +/-85 autos
  - ∘ +/-25 trailers
- 12 acres