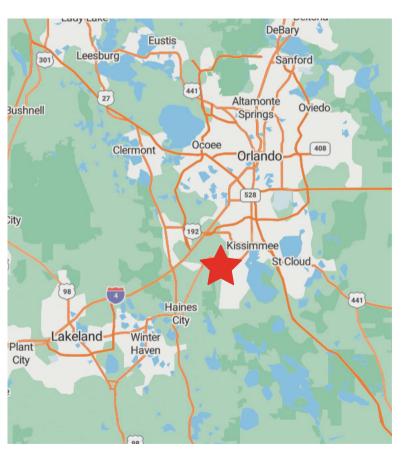

156,289 Square Feet on 12 Acres

Orlando, Florida-Area ~ Near I-4

### 1700 AVENUE B, KISSIMMEE, FLORIDA

- Total Building: 156,289 Square Feet
- Frozen Storage: 21,960 Square Feet
- Refrigerated Storage: 6,731 Square Feet
- Refrigerated Dock: 8,750 Square Feet

- Ambient Storage: 76,847 Square Feet
- Ambient (Refrigerated Capable):
   49,733 Square Feet
- 25 Trailer & 85 Auto Parking Positions

- 25'-30' Ceiling
- Fully-Racked
- 31 Dock Doors
- I-4 Access