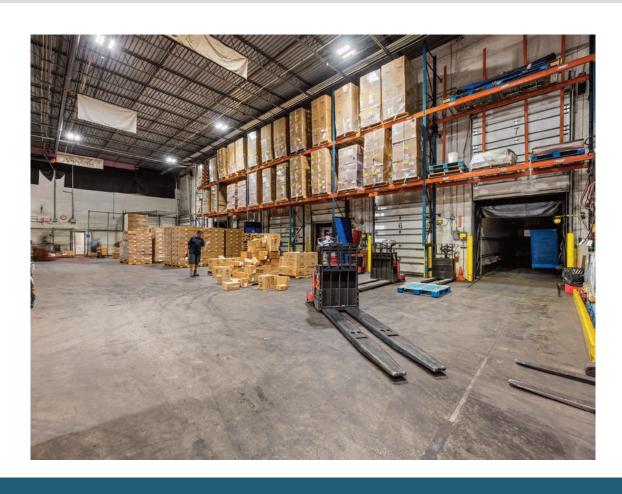

#### **OTHER**

- Fully-racked. Estimated 12,362 positions
- Freon refrigeration
- LED lighting
- Formerly rail-served
- Parking.
  - +/-85 autos
  - ∘ +/-25 trailers
- 12 acres