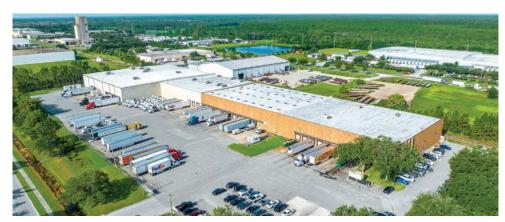

### 1700 AVENUE B, KISSIMMEE, FLORIDA

- Total Building: 156,289 Square Feet
- Frozen Storage: 21,960 Square Feet
- Refrigerated Storage: 6,731 Square Feet
- Refrigerated Dock: 8,750 Square Feet

- Ambient Storage: 76,847 Square Feet
- Ambient (Refrigerated Capable):
   49,733 Square Feet
- 25 Trailer & 85 Auto Parking Positions

- 25'-30' Ceiling
- Fully-Racked
- 31 Dock Doors
- I-4 Access

#### **OTHER**

- Fully-racked. Estimated 12,362 positions
- Freon refrigeration
- LED lighting
- Formerly rail-served
- Parking.
  - +/-85 autos
  - ∘ +/-25 trailers
- 12 acres