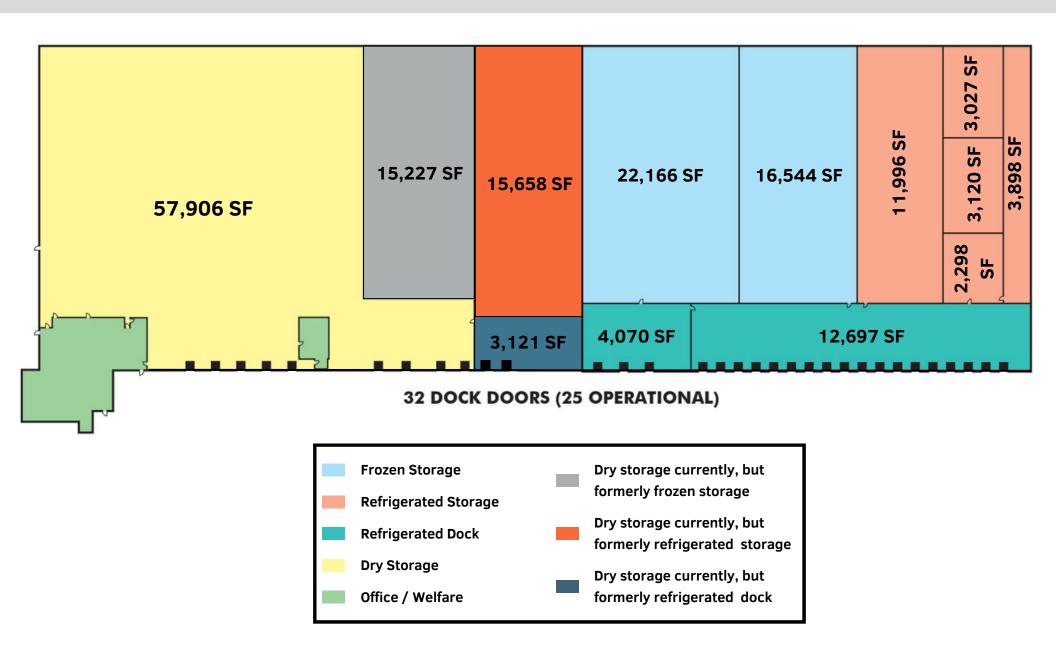

#### SQUARE FOOTAGE ITEMIZATION

- Total Building: 185,568 SF
- Total Frozen Storage: 38,710 SF
  - Comprised of two rooms
  - Addt'l 15,658 SF can be reinstated

- Refrigerated Storage: 24,339 SF
  - Comprised of five rooms
  - Addt'l 15,227 SF can be reinstated
- Refrigerated Dock: 16,767 SF
  - o 60' deep

- Dry Storage: 91,912 SF
- Total Office: 13,269 SF
  - Primary Office (two story):11,433 SF
  - o Dock Office: 1,836 SF

Scott Delphey, Founder Food Properties Group

Lic. #01488628 | Corp. #02024720

M: 626.590.0490

- LED lighting
- Former cold storage areas which could be re-instated (paneling only currently):
  - Former frozen storage: 15,658 SF
  - Former refrigerated storage: 15,227 SF
  - Former refrigerated dock: 3,121 SF