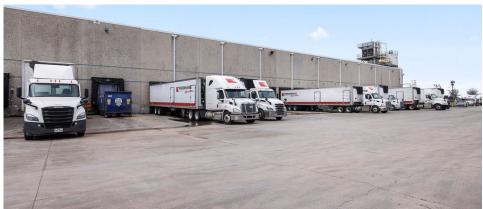

areas)
  - ∘ Trailer positions. +/-40,
    - +/-30 in a dedicated gravel lot with a concrete dolly strip
    - Additional +/-10 unstriped positions

- LED lighting
- Former cold storage areas which could be re-instated (paneling only currently):
  - Former frozen storage: 15,658 SF
  - Former refrigerated storage: 15,227 SF
  - Former refrigerated dock: 3,121 SF



# Scott Delphey, Founder Food Properties Group

Lic. #01488628 | Corp. #02024720

M: 626.590.0490

E: scott.delphey@foodpropertiesgroup.com

### Matthew Delphey, CPA | Food Properties Group

Lic. #02036100 | Corp. #02024720

M: 626.716.0675 | E: matthew.delphey@foodpropertiesgroup.com

Reid Bassinger, SIOR | Partner

Lee & Associates | Dallas/Fort Worth

138,281 Square Feet USDA Production Area Within St. Louis, Missouri









## Scott Delphey, Founder Food Properties Group

Lic. #01488628 | Corp. #02024720

M: 626.590.0490

E: scott.delphey@foodpropertiesgroup.com

### Matthew Delphey, CPA | Food Properties Group

Lic. #02036100 | Corp. #02024720

M: 626.716.0675 | E: matthew.delphey@foodpropertiesgroup.com

Reid Bassinger, SIOR | Partner

Lee & Associates | Dallas/Fort Worth

138,281 Square Feet USDA Production Area Within St. Louis, Missouri



#### SITE

- 12.26 Acres. +/-3 acres currently undeveloped, available for building and/or parking expansion
- Fenced perimeter





Scott Delphey, Founder Food Properties Group

Lic. #01488628 | Corp. #02024720

M: 626.590.0490

E: scott.delphey@foodpropertiesgroup.com

### Matthew Delphey, CPA | Food Properties Group

Lic. #02036100 | Corp. #02024720

M: 626.716.067