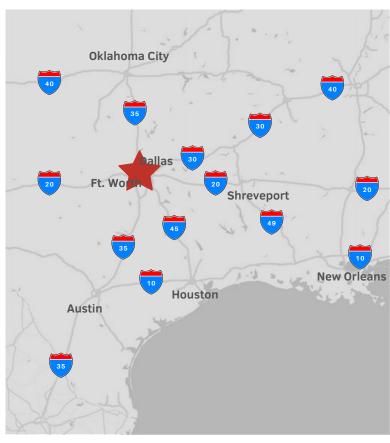

- 28'-41' Ceilings
- 12.26 Acres (+/-3 Acres Undeveloped)
- Near I-20, I-30, SR-12, SR-303 & SR-408

#### SITE

- 12.26 Acres. +/-3 acres currently undeveloped, available for building and/or parking expansion
- Fenced perimeter

Scott Delphey, Founder Food Properties Group

Lic. #01488628 | Corp. #02024720