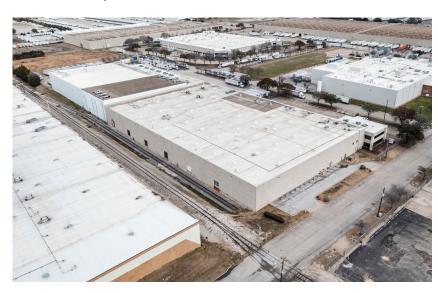

#### SITE

- 12.26 Acres. +/-3 acres currently undeveloped, available for building and/or parking expansion
- Fenced perimeter

Scott Delphey, Founder Food Properties Group

Lic. #01488628 | Corp. #02024720