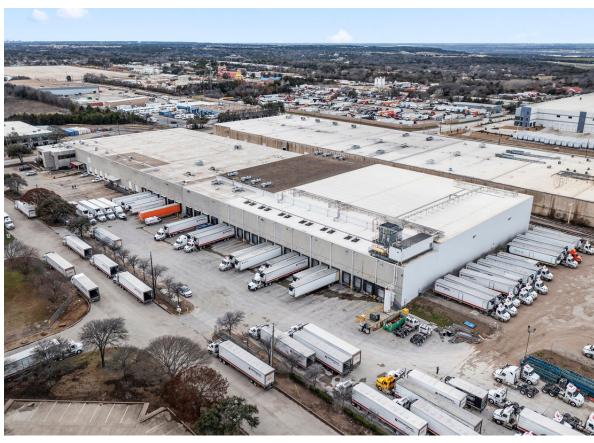

185,568 Square Feet with Expansion Capability Cold Storage & Heavy Trailer Parking Dallas, Texas

### **5225 INVESTMENT DRIVE, DALLAS, TEXAS**

- Total Building: 185,568 Square Feet (SF)
- Frozen Storage: 38,710 SF
- Refrigerated Storage: 24,339 SF
- Refrigerated Dock: 16,767 SF

- Dry Storage: 91,912 SF
- Fully-Racked
- 32 Dock Doors

- 28'-41' Ceilings
- 12.26 Acres (+/-3 Acres Undeveloped)
- Near I-20, I-30, SR-12, SR-303 & SR-408

#### CONSTRUCTION

- Concrete tilt & insulated metal panel construction
- 28'-41' ceilings
- Dock doors: 32 (25 operational; 7 are sealed)
  - Refrigerated doors: 22 (primarily vertical pit levelers)
  - o Dry doors: 3
- Concrete truck court
- Ammonia and Freon refrigeration
- Fully-sprinklered
- Parking:
  - Auto positions. 98 (includes stalls using sealed dock door areas)
  - ∘ Trailer positions. +/-40,
    - +/-30 in a dedicated gravel lot with a concrete dolly strip
    - Additional +/-10 unstriped positions