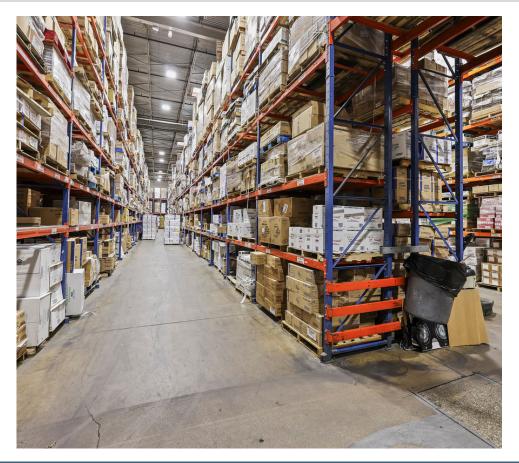

### **5225 INVESTMENT DRIVE, DALLAS, TEXAS**

- Total Building: 185,568 Square Feet (SF)
- Frozen Storage: 38,710 SF
- Refrigerated Storage: 24,339 SF
- Refrigerated Dock: 16,767 SF

- Dry Storage: 91,912 SF
- Fully-Racked
- 32 Dock Doors

#### SQUARE FOOTAGE ITEMIZATION

- Total Building: 185,568 SF
- Total Frozen Storage: 38,710 SF
  - Comprised of two rooms
  - Addt'l 15,658 SF can be reinstated

- Refrigerated Storage: 24,339 SF
  - Comprised of five rooms
  - Addt'l 15,227 SF can be reinstated
- Refrigerated Dock: 16,767 SF
  - o 60' deep

#### CONSTRUCTION

- Concrete tilt & insulated metal panel construction
- 28'-41' ceilings
- Dock doors: 32 (25 operational; 7 are sealed)
  - Refrigerated doors: 22 (primarily vertical pit levelers)
  - o Dry doors: 3
- Concrete truck court
- Ammonia and Freon refrigeration
- Fully-sprinklered
- Parking:
  - Auto positions. 98 (includes stalls using sealed dock door areas)
  - ∘ Trailer positions. +/-40,
    - +/-30 in a dedicated gravel lot with a concrete dolly strip
    - Additional +/-10 unstriped positions