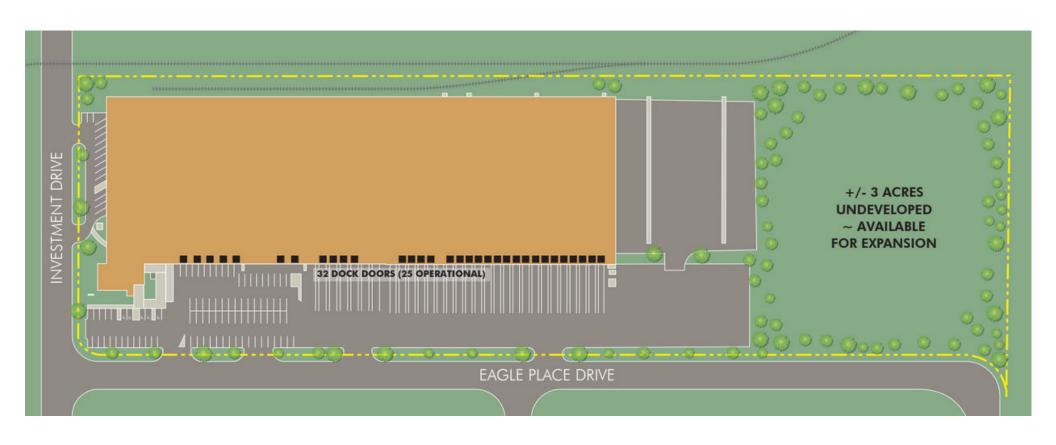

- 28'-41' Ceilings
- 12.26 Acres (+/-3 Acres Undeveloped)
- Near I-20, I-30, SR-12, SR-303 & SR-408

#### CONSTRUCTION

- Concrete tilt & insulated metal panel construction
- 28'-41' ceilings
- Dock doors: 32 (25 operational; 7 are sealed)
  - Refrigerated doors: 22 (primarily vertical pit levelers)
  - o Dry doors: 3
- Concrete truck court
- Ammonia and Freon refrigeration
- Fully-sprinklered
- Parking:
  - Auto positions. 98 (includes stalls using sealed dock door areas)
  - ∘ Trailer positions. +/-40,
    - +/-30 in a dedicated gravel lot with a concrete dolly strip
    - Additional +/-10 unstriped positions

#### SITE

- 12.26 Acres. +/-3 acres currently undeveloped, available for building and/or parking expansion
- Fenced perimeter

Scott Delphey, Founder Food Properties Group

Lic. #01488628 | Corp. #02024720