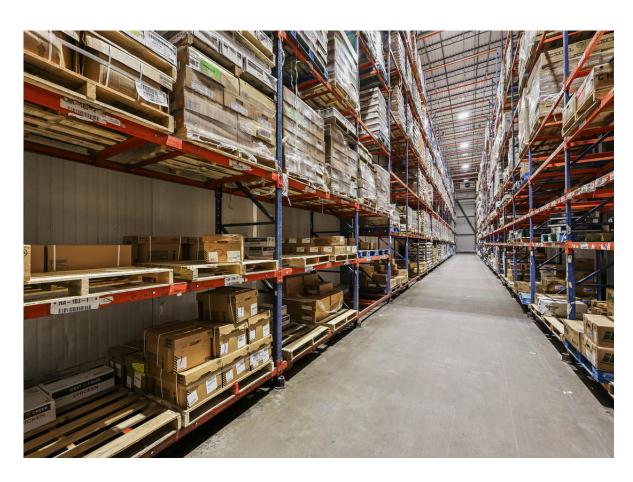

#### SQUARE FOOTAGE ITEMIZATION

- Total Building: 185,568 SF
- Total Frozen Storage: 38,710 SF
  - Comprised of two rooms
  - Addt'l 15,658 SF can be reinstated

- Refrigerated Storage: 24,339 SF
  - Comprised of five rooms
  - Addt'l 15,227 SF can be reinstated
- Refrigerated Dock: 16,767 SF
  - o 60' deep

- Dry Storage: 91,912 SF
- Total Office: 13,269 SF
  - Primary Office (two story):11,433 SF
  - o Dock Office: 1,836 SF

Scott Delphey, Founder Food Properties Group

Lic. #01488628 | Corp. #02024720

M: 626.590.0490

#### **OTHER**

- Fully-racked
- Rail-served (not currently active)