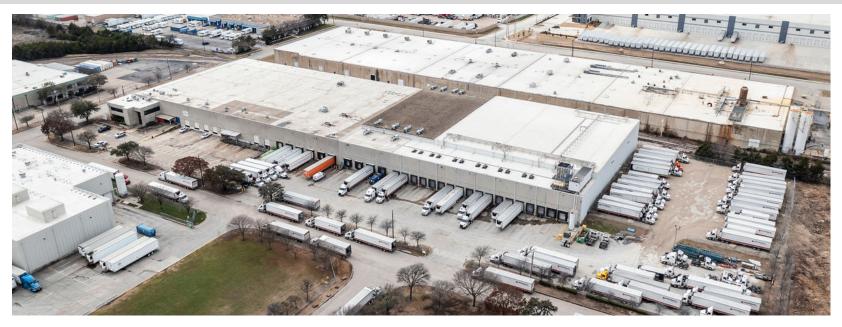

185,568 Square Feet with Expansion Capability Cold Storage & Heavy Trailer Parking Dallas, Texas

### **5225 INVESTMENT DRIVE, DALLAS, TEXAS**

- Total Building: 185,568 Square Feet (SF)
- Frozen Storage: 38,710 SF
- Refrigerated Storage: 24,339 SF
- Refrigerated Dock: 16,767 SF

- Dry Storage: 91,912 SF
- Fully-Racked
- 32 Dock Doors

- 28'-41' Ceilings
- 12.26 Acres (+/-3 Acres Undeveloped)
- Near I-20, I-30, SR-12, SR-303 & SR-408

#### CONSTRUCTION

- Concrete tilt & insulated metal panel construction
- 28'-41' ceilings
- Dock doors: 32 (25 operational; 7 are sealed)
  - Refrigerated doors: 22 (primarily vertical pit levelers)
  - o Dry doors: 3
- Concrete truck court
- Ammonia and Freon refrigeration
- Fully-sprinklered
- Parking:
  - Auto positions. 98 (includes stalls using sealed dock door areas)
  - ∘ Trailer positions. +/-40,
    - +/-30 in a dedicated gravel lot with a concrete dolly strip
    - Additional +/-10 unstriped positions