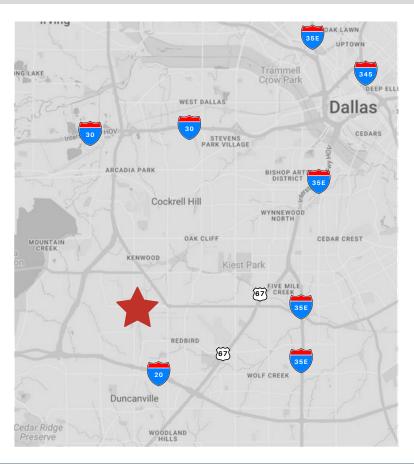

- 28'-41' Ceilings
- 12.26 Acres (+/-3 Acres Undeveloped)
- Near I-20, I-30, SR-12, SR-303 & SR-408