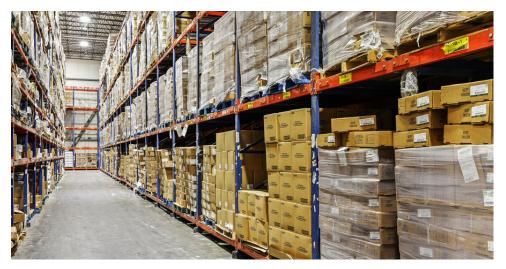

### **5225 INVESTMENT DRIVE, DALLAS, TEXAS**

- Total Building: 185,568 Square Feet (SF)
- Frozen Storage: 38,710 SF
- Refrigerated Storage: 24,339 SF
- Refrigerated Dock: 16,767 SF

- Dry Storage: 91,912 SF
- Fully-Racked
- 32 Dock Doors

#### SQUARE FOOTAGE ITEMIZATION

- Total Building: 185,568 SF
- Total Frozen Storage: 38,710 SF
  - Comprised of two rooms
  - Addt'l 15,658 SF can be reinstated

- Refrigerated Storage: 24,339 SF
  - Comprised of five rooms
  - Addt'l 15,227 SF can be reinstated
- Refrigerated Dock: 16,767 SF
  - o 60' deep

#### CONSTRUCTION

- Concrete tilt & insulated metal panel construction
- 28'-41' ceilings
- Dock doors: 32 (25 operational; 7 are sealed)
  - Refrigerated doors: 22 (primarily vertical pit levelers)
  - o Dry doors: 3
- Concrete truck court
- Ammonia and Freon refrigeration
- Fully-sprinklered
- Parking:
  - Auto positions. 98 (includes stalls using sealed dock door areas)
  - ∘ Trailer positions. +/-40,
    - +/-30 in a dedicated gravel lot with a concrete dolly strip
    - Additional +/-10 unstriped positions