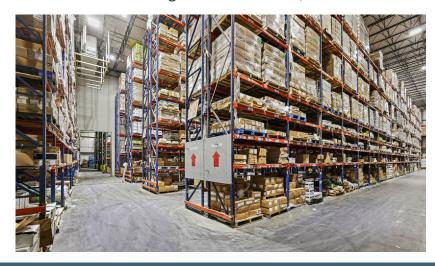

### **5225 INVESTMENT DRIVE, DALLAS, TEXAS**

- Total Building: 185,568 Square Feet (SF)
- Frozen Storage: 38,710 SF
- Refrigerated Storage: 24,339 SF
- Refrigerated Dock: 16,767 SF

- Dry Storage: 91,912 SF
- Fully-Racked
- 32 Dock Doors

#### SQUARE FOOTAGE ITEMIZATION

- Total Building: 185,568 SF
- Total Frozen Storage: 38,710 SF
  - Comprised of two rooms
  - Addt'l 15,658 SF can be reinstated

- Refrigerated Storage: 24,339 SF
  - Comprised of five rooms
  - Addt'l 15,227 SF can be reinstated
- Refrigerated Dock: 16,767 SF
  - o 60' deep

#### CONSTRUCTION

- Concrete tilt & insulated metal panel construction
- 28'-41' ceilings
- Dock doors: 32 (25 operational; 7 are sealed)
  - Refrigerated doors: 22 (primarily vertical pit levelers)
  - o Dry doors: 3
- Concrete truck court
- Ammonia and Freon refrigeration
- Fully-sprinklered
- Parking:
  - Auto positions. 98 (includes stalls using sealed dock door areas)
  - ∘ Trailer positions. +/-40,
    - +/-30 in a dedicated gravel lot with a concrete dolly strip
    - Additional +/-10 unstriped positions