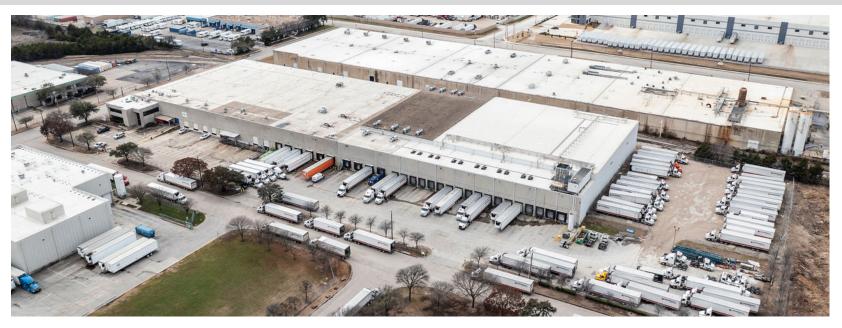

**185,568 Square Feet with Expansion Capability Cold Storage & Heavy Trailer Parking Dallas, Texas** 

#### **5225 INVESTMENT DRIVE, DALLAS, TEXAS**

- Total Building: 185,568 Square Feet (SF)
- Frozen Storage: 38,710 SF
- Refrigerated Storage: 24,339 SF
- Refrigerated Dock: 16,767 SF

- Dry Storage: 91,912 SF
- Fully-Racked
- 32 Dock Doors

- 28'-41' Ceilings
- 12.26 Acres (+/-3 Acres Undeveloped)
- Near I-20, I-30, SR-12, SR-303 & SR-408

#### CONSTRUCTION

- Concrete tilt & insulated metal panel construction
- 28'-41' ceilings
- Dock doors: 32 (25 operational; 7 are sealed)
  - Refrigerated doors: 22 (primarily vertical pit levelers)
  - Dry doors: 3
- Concrete truck court
- Ammonia and Freon refrigeration
- Fully-sprinklered
- Parking:
  - Auto positions. 98 (includes stalls using sealed dock door areas)
  - Trailer positions. +/-40,
    - +/-30 in a dedicated gravel lot with a concrete dolly strip
    - Additional +/-10 unstriped positions