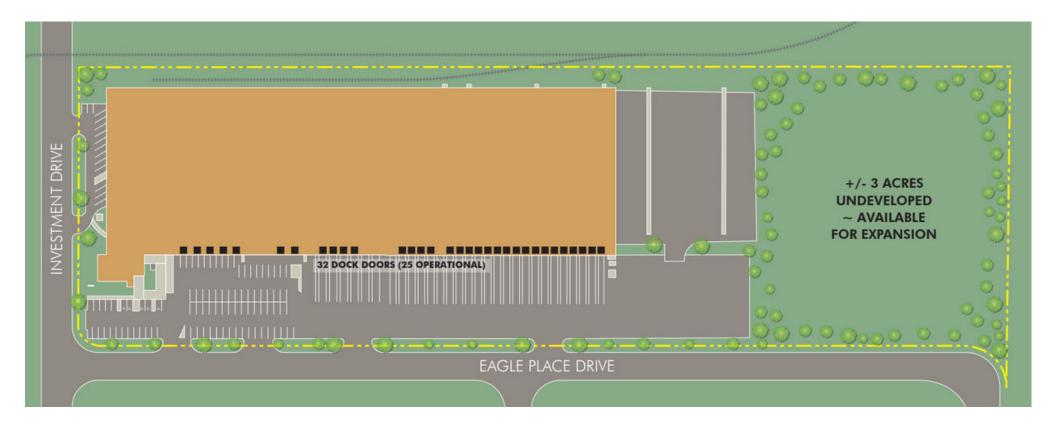

#### CONSTRUCTION

- Concrete tilt & insulated metal panel construction
- 28'-41' ceilings
- Dock doors: 32 (25 operational; 7 are sealed)
  - Refrigerated doors: 22 (primarily vertical pit levelers)
  - Dry doors: 3
- Concrete truck court
- Ammonia and Freon refrigeration
- Fully-sprinklered
- Parking:
  - Auto positions. 98 (includes stalls using sealed dock door areas)
  - Trailer positions. +/-40,
    - +/-30 in a dedicated gravel lot with a concrete dolly strip
    - Additional +/-10 unstriped positions

## SITE

- 12.26 Acres. +/-3 acres currently undeveloped, available for building and/or parking expansion
- Fenced perimeter