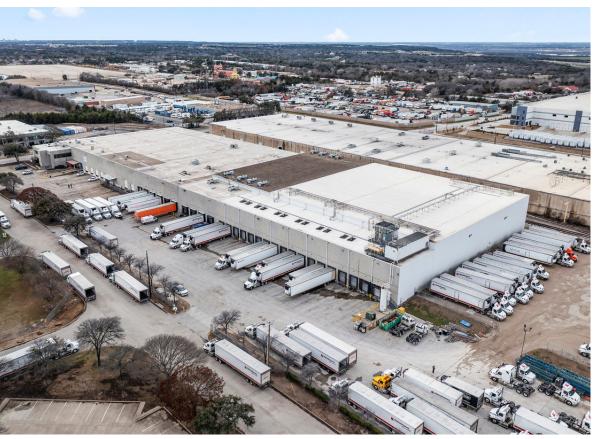

**185,568 Square Feet with Expansion Capability Cold Storage & Heavy Trailer Parking Dallas, Texas** 

#### **5225 INVESTMENT DRIVE, DALLAS, TEXAS**

- Total Building: 185,568 Square Feet (SF)
- Frozen Storage: 38,710 SF
- Refrigerated Storage: 24,339 SF
- Refrigerated Dock: 16,767 SF

- Dry Storage: 91,912 SF
- Fully-Racked
- 32 Dock Doors

#### SQUARE FOOTAGE ITEMIZATION

- Total Building: 185,568 SF
- Total Frozen Storage: 38,710 SF
  - Comprised of two rooms
  - $\circ~$  Addt'l 15,658 SF can be reinstated
- Refrigerated Storage: 24,339 SF
  - $\circ~$  Comprised of five rooms
  - Addt'l 15,227 SF can be reinstated
- Refrigerated Dock: 16,767 SF
  60' deep

- Dry Storage: 91,912 SF
- Total Office: 13,269 SF
  - Primary Office (two story): 11,433 SF
  - Dock Office: 1,836 SF

Scott Delphey, Founder Food Properties Group

Lic. #01488628 | Corp. #02024720 M: 626.590.0490 E: scott.delphey@foodpropertiesgroup.com

#### CONSTRUCTION

- Concrete tilt & insulated metal panel construction
- 28'-41' ceilings
- Dock doors: 32 (25 operational; 7 are sealed)
  - Refrigerated doors: 22 (primarily vertical pit levelers)
  - Dry doors: 3
- Concrete truck court
- Ammonia and Freon refrigeration
- Fully-sprinklered
- Parking:
  - Auto positions. 98 (includes stalls using sealed dock door areas)
  - Trailer positions. +/-40,
    - +/-30 in a dedicated gravel lot with a concrete dolly strip
    - Additional +/-10 unstriped positions