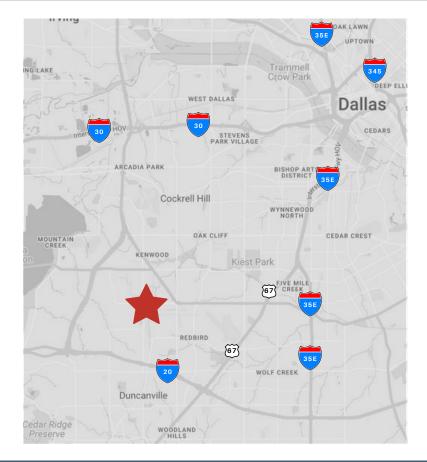

- 28'-41' Ceilings
- 12.26 Acres (+/-3 Acres Undeveloped)
- Near I-20, I-30, SR-12, SR-303 & SR-408

## SITE

- 12.26 Acres. +/-3 acres currently undeveloped, available for building and/or parking expansion
- Fenced perimeter