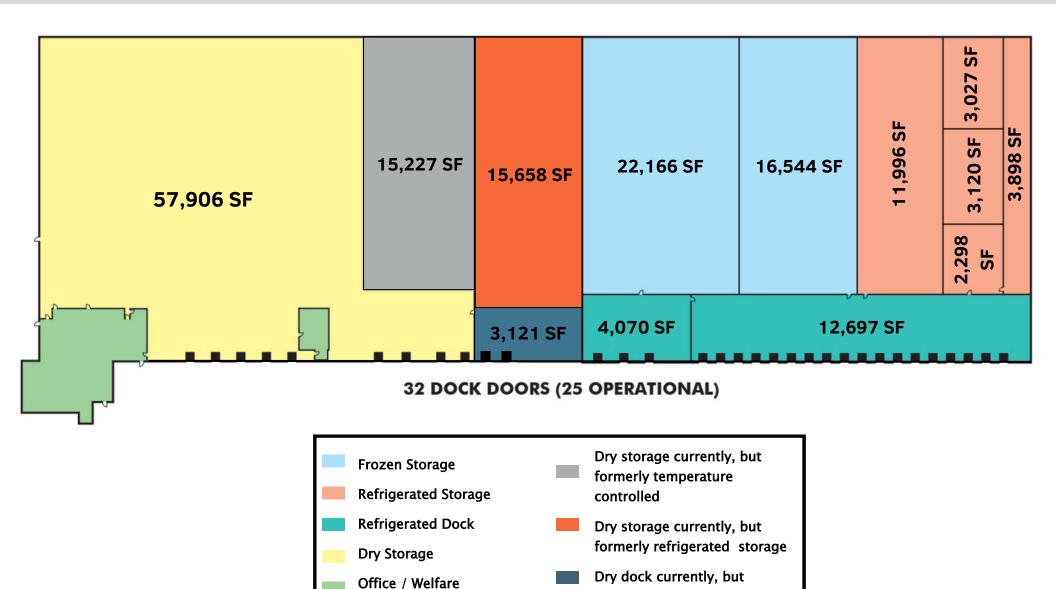

#### SQUARE FOOTAGE ITEMIZATION

- Total Building: 185,568 SF
- Total Frozen Storage: 38,710 SF
  - Comprised of two rooms
  - $\circ~$  Addt'l 15,658 SF can be reinstated
- Refrigerated Storage: 24,339 SF
  - $\circ~$  Comprised of five rooms
  - Addt'l 15,227 SF can be reinstated
- Refrigerated Dock: 16,767 SF
  60' deep

- Dry Storage: 91,912 SF
- Total Office: 13,269 SF
  - Primary Office (two story): 11,433 SF
  - Dock Office: 1,836 SF

Scott Delphey, Founder Food Properties Group

Lic. #01488628 | Corp. #02024720 M: 626.590.0490 E: scott.delphey@foodpropertiesgroup.com

# Scott Delphey, Founder

Food Properties Group Lic. #01488628 | Corp. #02024720 M: 626.590.0490 E: scott.delphey@foodpropertiesgroup.com

- LED lighting
- Former cold storage areas which could be re-instated (paneling only currently):
  - Former frozen storage: 15,658 SF
  - Former refrigerated storage: 15,227 SF
  - Former refrigerated dock: 3,121 SF