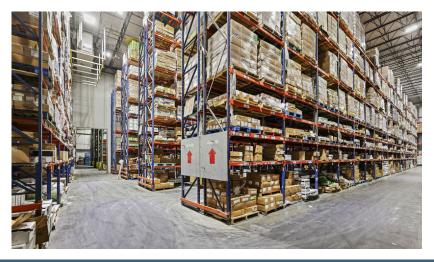

#### **5225 INVESTMENT DRIVE, DALLAS, TEXAS**

- Total Building: 185,568 Square Feet (SF)
- Frozen Storage: 38,710 SF
- Refrigerated Storage: 24,339 SF
- Refrigerated Dock: 16,767 SF

- Dry Storage: 91,912 SF
- Fully-Racked
- 32 Dock Doors

#### SQUARE FOOTAGE ITEMIZATION

- Total Building: 185,568 SF
- Total Frozen Storage: 38,710 SF
  - Comprised of two rooms
  - $\circ~$  Addt'l 15,658 SF can be reinstated
- Refrigerated Storage: 24,339 SF
  - $\circ~$  Comprised of five rooms
  - Addt'l 15,227 SF can be reinstated
- Refrigerated Dock: 16,767 SF
  60' deep