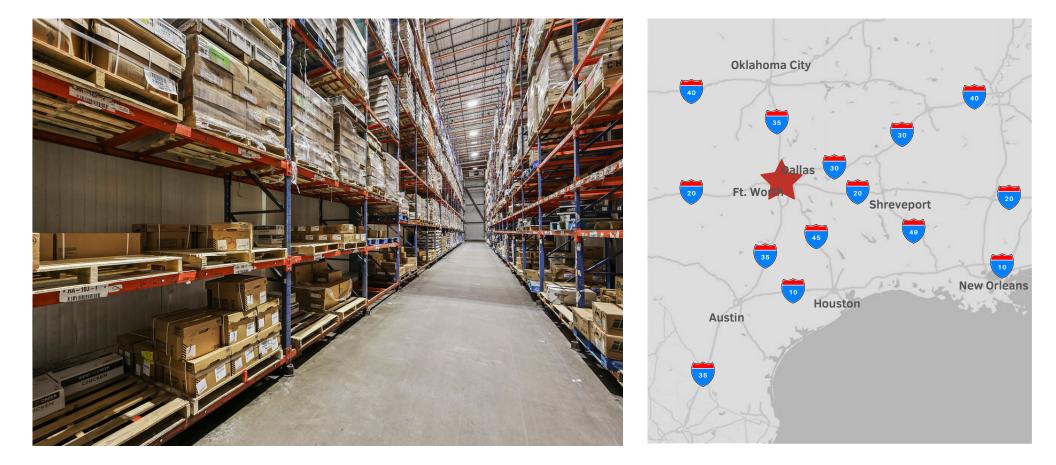

- 28'-41' Ceilings
- 12.26 Acres (+/-3 Acres Undeveloped)
- Near I-20, I-30, SR-12, SR-303 & SR-408

#### OTHER

- Fully-racked
- Rail-served (not currently active)