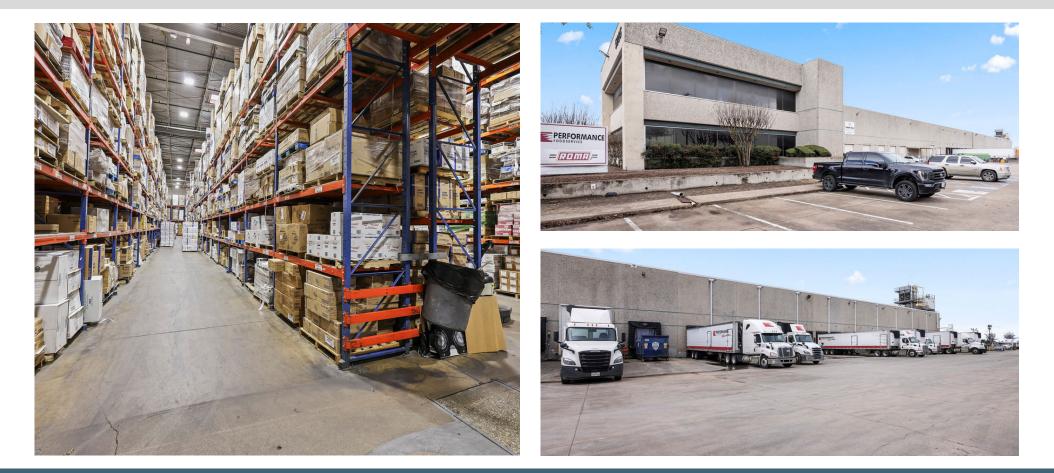

#### CONSTRUCTION

- Concrete tilt & insulated metal panel construction
- 28'-41' ceilings
- Dock doors: 32 (25 operational; 7 are sealed)
  - Refrigerated doors: 22 (primarily vertical pit levelers)
  - Dry doors: 3
- Concrete truck court
- Ammonia and Freon refrigeration
- Fully-sprinklered
- Parking:
  - Auto positions. 98 (includes stalls using sealed dock door areas)
  - Trailer positions. +/-40,
    - +/-30 in a dedicated gravel lot with a concrete dolly strip
    - Additional +/-10 unstriped positions

# Scott Delphey, Founder

Food Properties Group Lic. #01488628 | Corp. #02024720 M: 626.590.0490 E: scott.delphey@foodpropertiesgroup.com

- LED lighting
- Former cold storage areas which could be re-instated (paneling only currently):
  - Former frozen storage: 15,658 SF
  - Former refrigerated storage: 15,227 SF
  - Former refrigerated dock: 3,121 SF