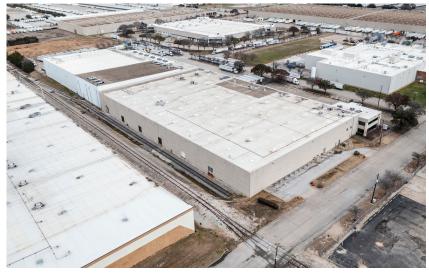

## SITE

- 12.26 Acres. +/-3 acres currently undeveloped, available for building and/or parking expansion
- Fenced perimeter