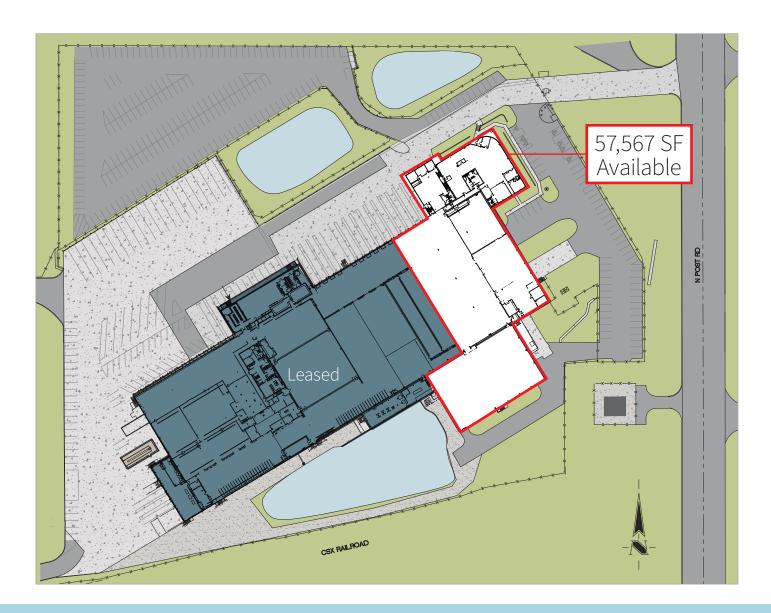

#### Site plan

## Space highlights

- 57,567 SF available
- 12,496 SF office
- 13' 25' clear height
- 7 dock doors
- 64 auto parking
- Zoned I-4
- Fully sprinklered

- Roof is standing seam metal over metal decking
- Suspended high efficiency florescent fixtures in cold storage area
- Built-up Ammonia and Split Freon refrigeration systems service the building
- New building improvements complete
- Built in 1990; renovated in 2022/2023