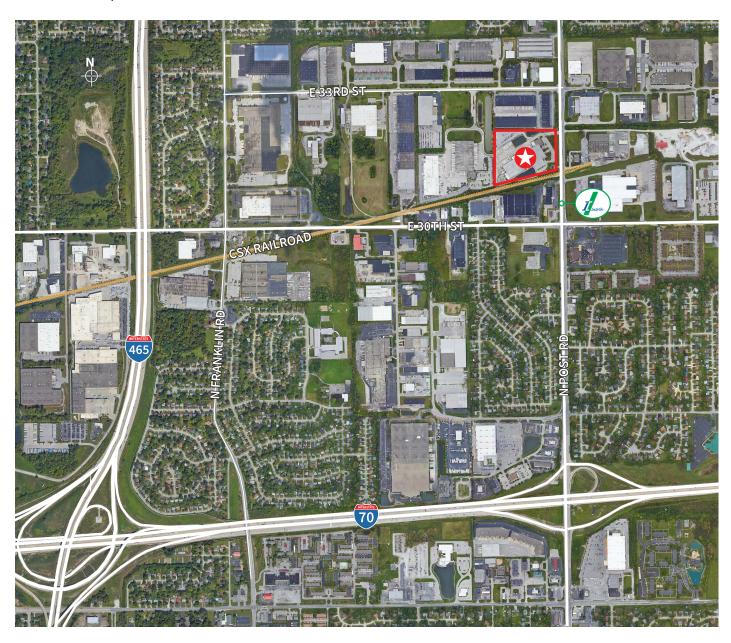

rosien@jll.com +1 312 228 2856

IndianapolisFoodBevCampus.com

## Floor plan



In diana polis Food Bev Campus.com

#### Site plan



## Space highlights

- 57,567 SF available
- 12,496 SF office
- 13' 25' clear height
- 7 dock doors
- 64 auto parking
- Zoned I-4
- Fully sprinklered

- Roof is standing seam metal over metal decking
- Suspended high efficiency florescent fixtures in cold storage area
- Built-up Ammonia and Split Freon refrigeration systems service the building
- New building improvements complete
- Built in 1990; renovated in 2022/2023

#### Utilities

| $\approx$  | Sewer    | Citizen |
|------------|----------|---------|
| $\Diamond$ | Water    | Citizen |
| 6          | Gas      | Citizen |
| (1)        | Electric | IPL     |



## 3120 North Post Road Indianapolis, IN



#### In diana polis Food Bev Campus.com

#### **Brian Buschuk**

Senior Managing Director brian.buschuk@jll.com +1 317 810 7180

# Chuck Rosien V Managing Director chuck.rosien@jll.com +1 312 228 2856

Although information has been obtained from sources deemed reliable, neither Owner nor JLL makes any guarantees, warranties or representations, express or implied, as to the completeness or accuracy as to the information contained herein. Any projections, opinions, assumptions or estimates used are for example only. There may be differences between projected and actual results, and those differences may be material. The Property may be withdrawn without notice. Neither Owner nor JLL accepts any liability for any loss or damage suffered by any party resulting from reliance on this informati