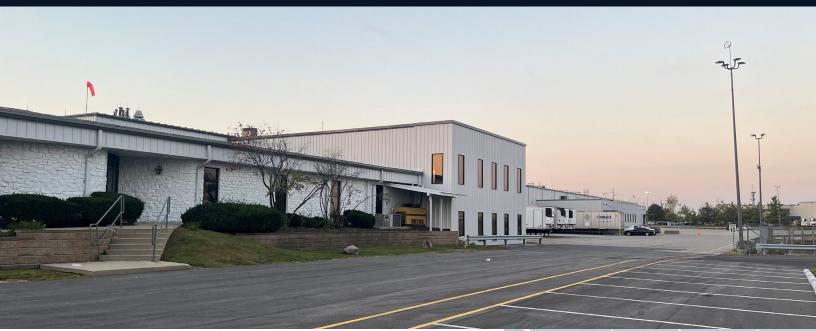

## For lease

3120 North Post Road Indianapolis, IN 46226

## Building highlights

- 174,273 SF building
- 57,567 SF available
- 13' 25' clear height
- Zoned I-4
- Fully sprinklered
- Large labor pool
- Convenient interstate access

- New building improvements complete
- Built in 1990;
   renovated in 2022/2023