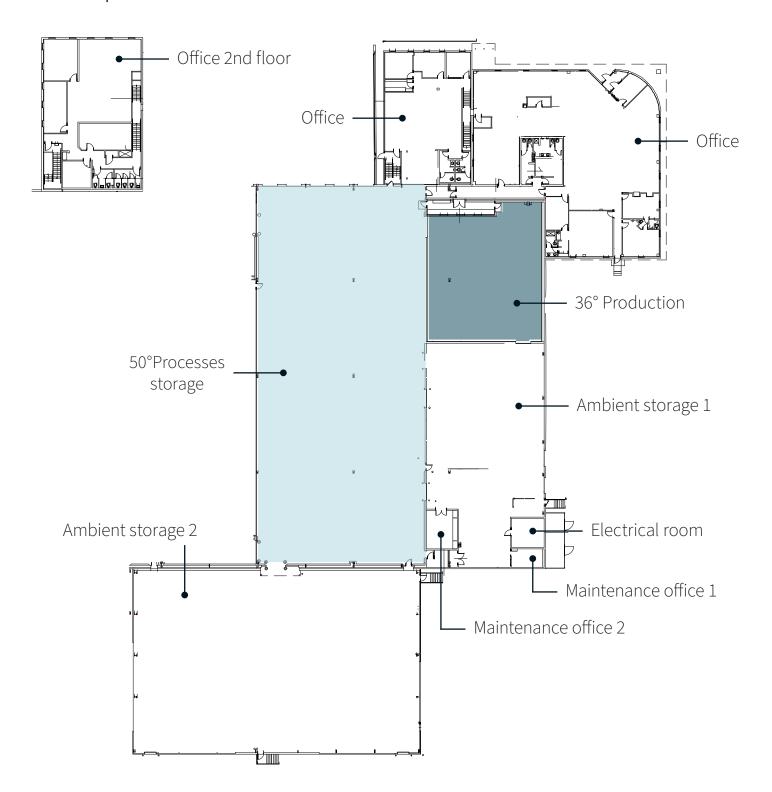

## Floor plan

In diana polis Food Bev Campus.com

## Space highlights

- 57,567 SF available
- 12,496 SF office
- 13' 25' clear height
- 7 dock doors
- 64 auto parking
- Zoned I-4
- Fully sprinklered

- Roof is standing seam metal over metal decking
- Suspended high efficiency florescent fixtures in cold storage area
- Built-up Ammonia and Split Freon refrigeration systems service the building
- New building improvements complete
- Built in 1990; renovated in 2022/2023