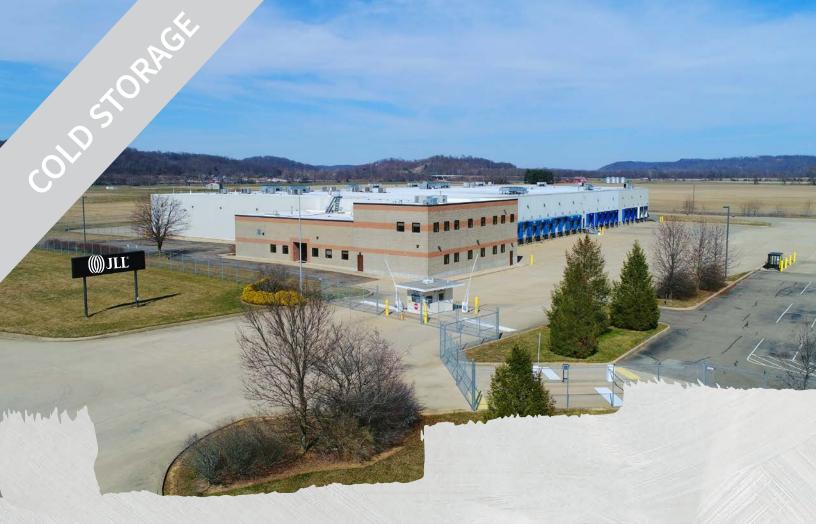

Available - For Lease

## State of the Art Grocery/Produce Distribution Center

108,588 r.s.f. industrial | 10,386 s.f. office12.4 acre pad, 7.4 acre expansion lot for future growth500 Enterprise Drive | Newcomerstown, OH | Tuscarawas County

### **Corridor of Commerce**

**())** JLL

For more information: Brian Marsh +1 614 460 4421 brian.marsh@jll.com

Nicholas Tomasone +1 614 460 4482 nicholas.tomasone@jll.com