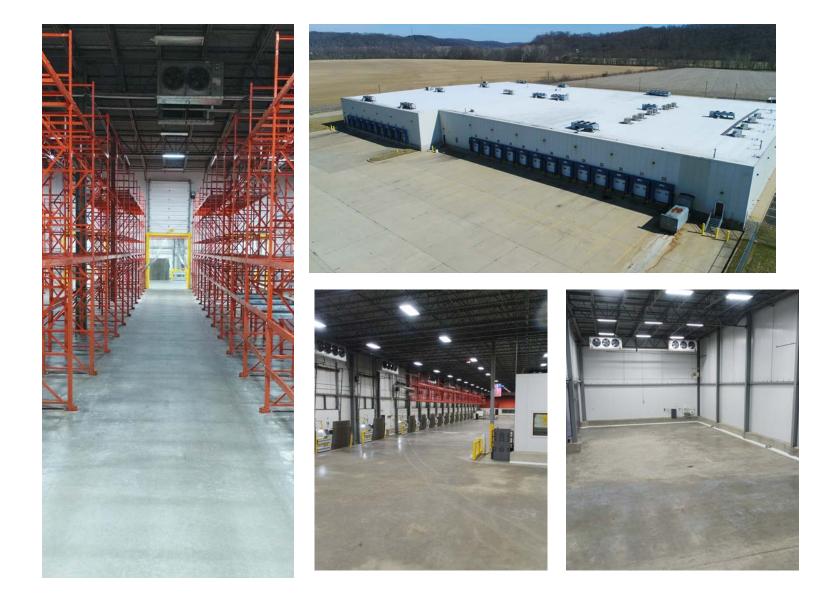

# **Property specifications**

| Rentable area:  | 108,588 s.f. |
|-----------------|--------------|
| Site size:      | 19.99 acres  |
| Office area:    | 10,386 s.f.  |
| Cooler:         | 91,856 s.f.  |
| Year built:     | 2001-2005    |
| Clear height:   | 24' - 29'    |
| Expansion land: | 7.7 acres    |

Expansion building:Possible 135,000 r.s.f.Loading:51 dock high fully equippedSewer/water:CityLighting:Motion sensor T8 LightingParking:109 total car stallsElectrical service:2500amp 480V Three Phase<br/>service

# **Property features**

- Two story office suite, with large breakroom and locker room
- Property is fully fenced with guard shack and security system
- Close to major interstates I-70 and I-77
- Multi temperature and humidity zones
- Pressurized banana rooms
- Refrigerated cross dock configuration
  - Material handling equipment and furniture included
  - Back up generator