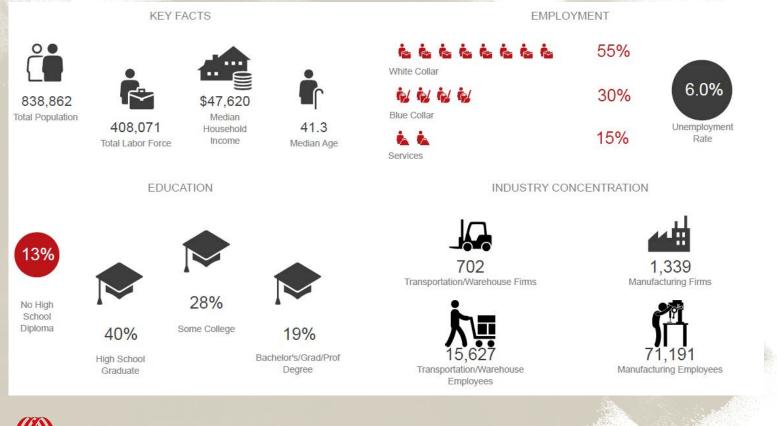

#### Local workforce data \*data collected on a drive time radius of 1 hour surrounding Newcomerstown, OH