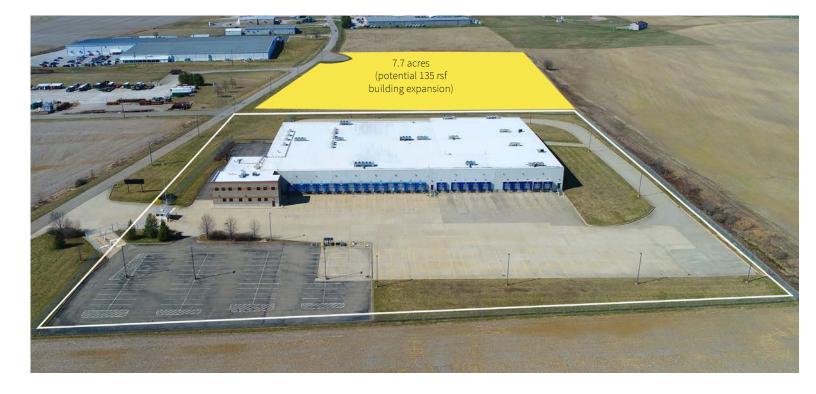

# **Property specifications**

| Rentable area:  | 108,588 s.f. |
|-----------------|--------------|
| Site size:      | 19.99 acres  |
| Office area:    | 10,386 s.f.  |
| Cooler:         | 91,856 s.f.  |
| Year built:     | 2001-2005    |
| Clear height:   | 24' - 29'    |
| Expansion land: | 7.7 acres    |

Expansion building:Possible 135,000 r.s.f.Loading:51 dock high fully equippedSewer/water:CityLighting:Motion sensor T8 LightingParking:109 total car stallsElectrical service:2500amp 480V Three Phase<br/>service