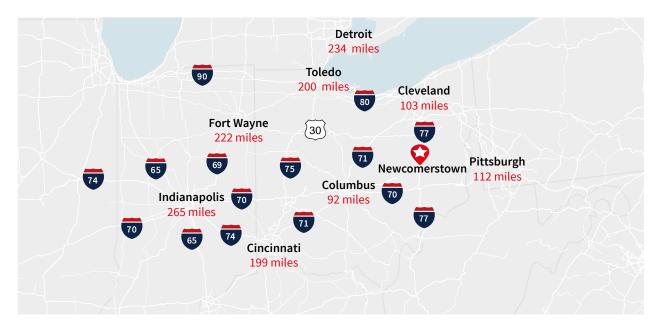

# **Property features**

- Two story office suite, with large breakroom and locker room
- Property is fully fenced with guard shack and security system
- Close to major interstates I-70 and I-77
- Multi temperature and humidity zones
- Pressurized banana rooms
- Refrigerated cross dock configuration
  - Material handling equipment and furniture included
  - Back up generator

### **Corridor of Commerce**

**())** JLL

For more information: Brian Marsh +1 614 460 4421 brian.marsh@jll.com

Nicholas Tomasone +1 614 460 4482 nicholas.tomasone@jll.com