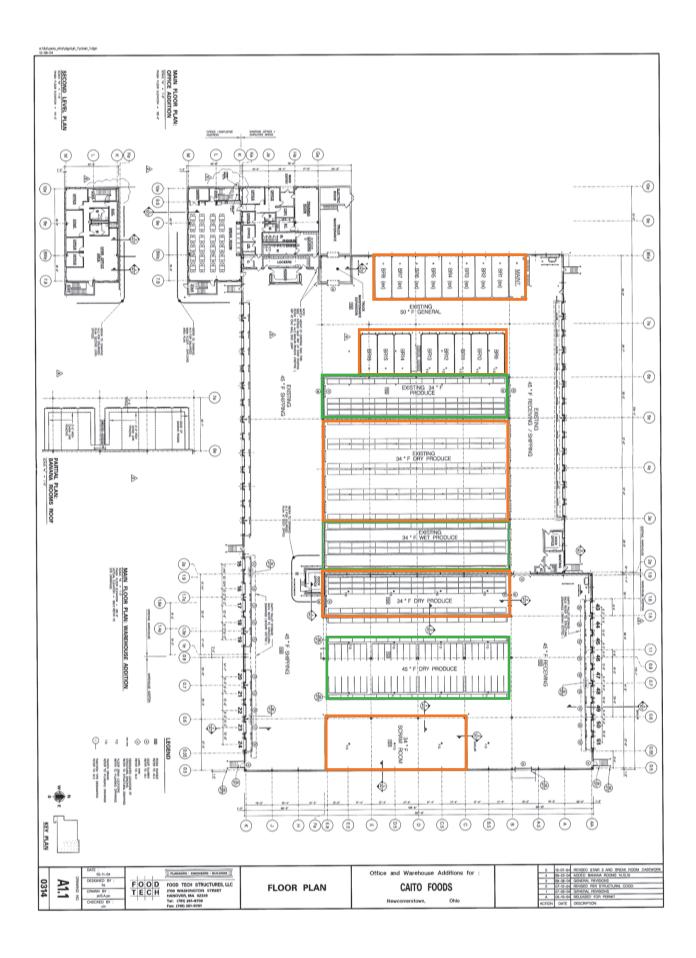

# **Property features**

- Two story office suite, with large breakroom and locker room
- Property is fully fenced with guard shack and security system
- Close to major interstates I-70 and I-77
- Multi temperature and humidity zones
- Pressurized banana rooms
- Refrigerated cross dock configuration
  - Material handling equipment and furniture included
  - Back up generator