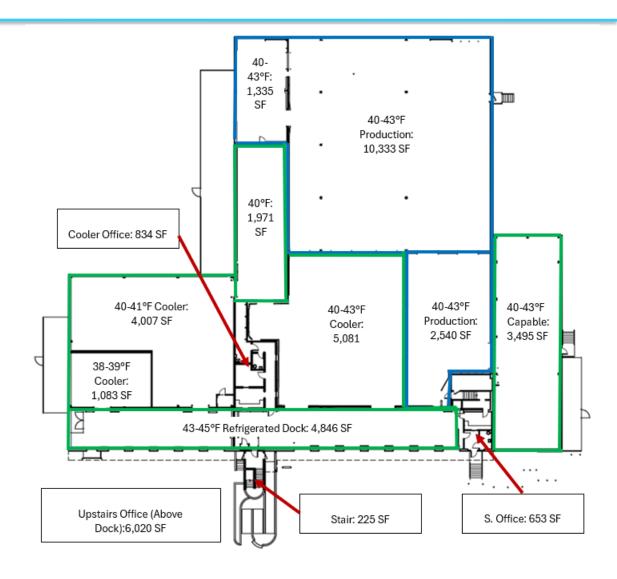

### Floor Plan

#### SF Breakdown:

| Total:                   | 42,423 |
|--------------------------|--------|
| Office:                  | 7,732  |
| Refrigerated Dock:       | 4,846  |
| Refrigerated Production: | 12,873 |
| Cooler:                  | 16,972 |
|                          |        |