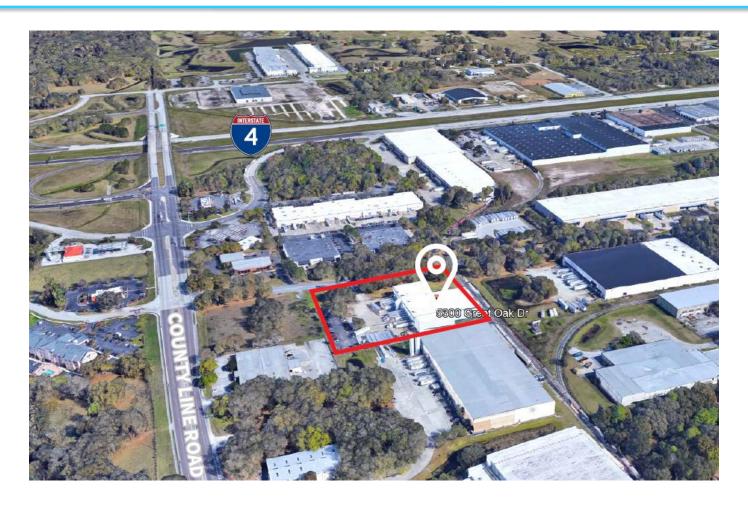

# **Area Map**

The property is located off Great Oak Drive, just east of County Line Road, approximately ½ mile south of I-4 and a full interchange