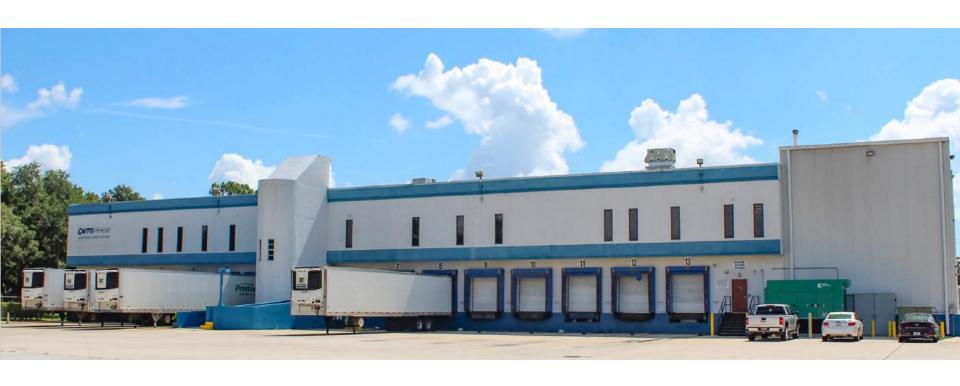

## 5300 Great Oak Drive, Lakeland, FL

42,423 SF Refrigerated Production and Distribution Facility
For Lease or Sale

## **Property Features**

- 42,423 SF
- 4.14 Acres
- 30' Clear Height
- 13 dock-high doors, two rail doors
- 6,020 mezz. Office includes breakroom, offices and conference room
- Motion sensored LED lighting
- Wet-pipe sprinkler system
- 1,350 amps (new area) & 800 amps (original area) 3 phase
- 67 employee parking stalls
- Utility Provider: City of Lakeland