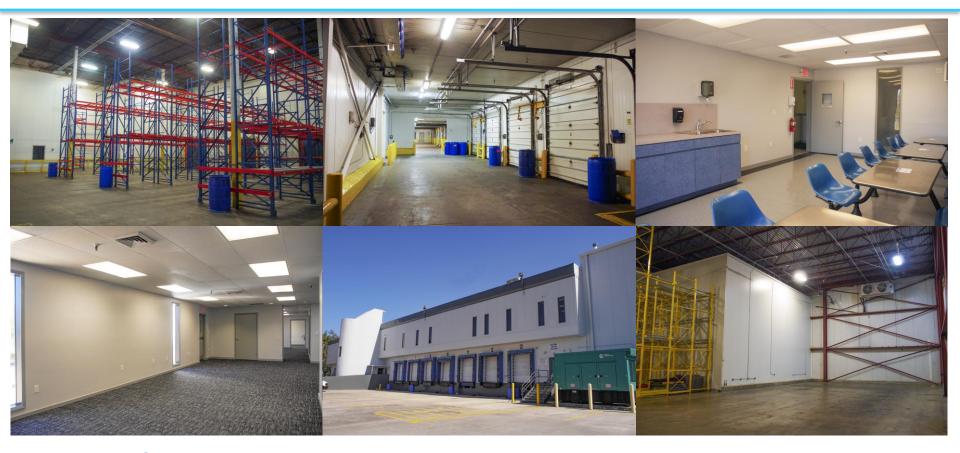

## **Property Features**

- 42,423 SF
- 4.14 Acres
- 30' Clear Height
- 13 dock-high doors, two rail doors
- 6,020 mezz. Office includes breakroom, offices and conference room
- Motion sensored LED lighting
- Wet-pipe sprinkler system
- 1,350 amps (new area) & 800 amps (original area) 3 phase
- 67 employee parking stalls
- Utility Provider: City of Lakeland