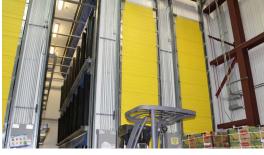

## 42,423 SF refrigerated building for lease or sale

This freestanding building features a security gate and fencing upon entry, dock-high doors fitted with bumpers, levelers, seals and dock lights, multi-degree refridgerated areas and a mezzanine office. 2022 upgrades include: painting, office cleanup, flooring and ceiling work, repairs to the roof, refrigeration, dock packages and asphalt.

# **Building features**

42,423 SF 4.14 Acres

1983/2002/2022 renovated

30' clear height

12 dock-high doors Active rail

6,020 SF mezzanine office includes breakroom, offices and a conference room

Motion sensored LED lightning Sprinklered