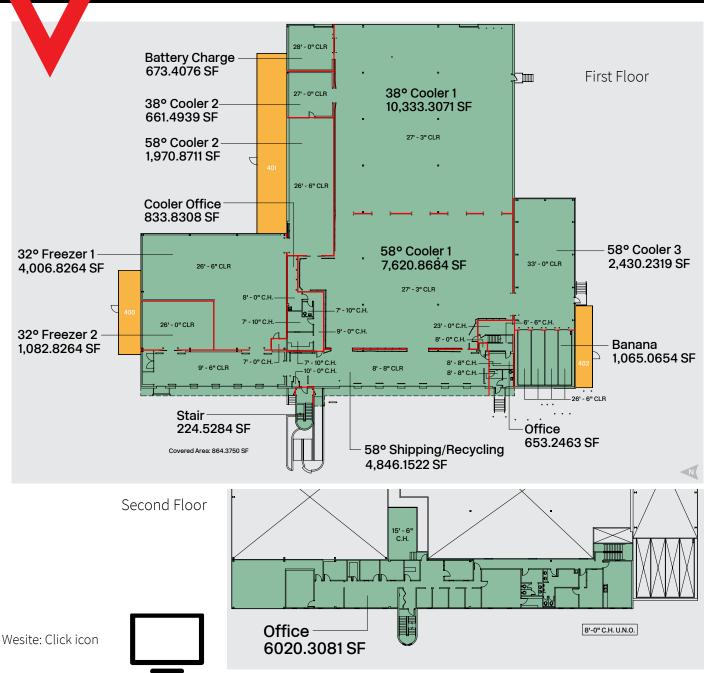

## 42,423 SF refrigerated building for lease or sale

This freestanding building features a security gate and fencing upon entry, dock-high doors fitted with bumpers, levelers, seals and dock lights, multi-degree refridgerated areas and a mezzanine office. 2022 upgrades include: painting, office cleanup, flooring and ceiling work, repairs to the roof, refrigeration, dock packages and asphalt.

# **Building features**

42,423 SF 4.14 Acres

1983/2002/2022 renovated

30' clear height

12 dock-high doors Active rail

6,020 SF mezzanine office includes breakroom, offices and a conference room

Motion sensored LED lightning Sprinklered