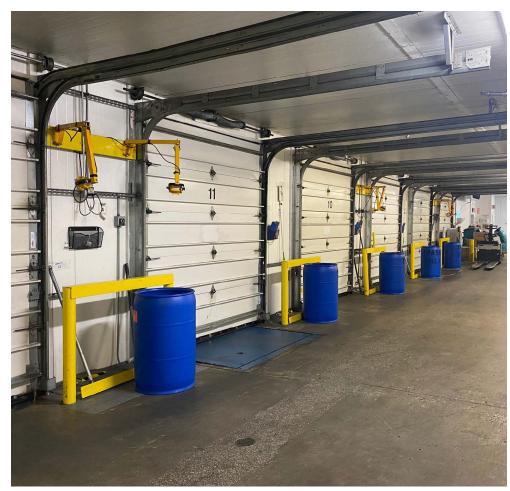

## 42,423 SF refrigerated building for lease or sale

This freestanding building features a security gate and fencing upon entry, dock-high doors fitted with bumpers, levelers, seals and dock lights, multi-degree refridgerated areas and a mezzanine office. 2022 upgrades include: painting, office cleanup, flooring and ceiling work, repairs to the roof, refrigeration, dock packages and asphalt.

# **Building features**

42,423 SF 4.14 Acres

1983/2002/2022 renovated

30' clear height

12 dock-high doors Active rail

6,020 SF mezzanine office includes breakroom, offices and a conference room

Motion sensored LED lightning Sprinklered