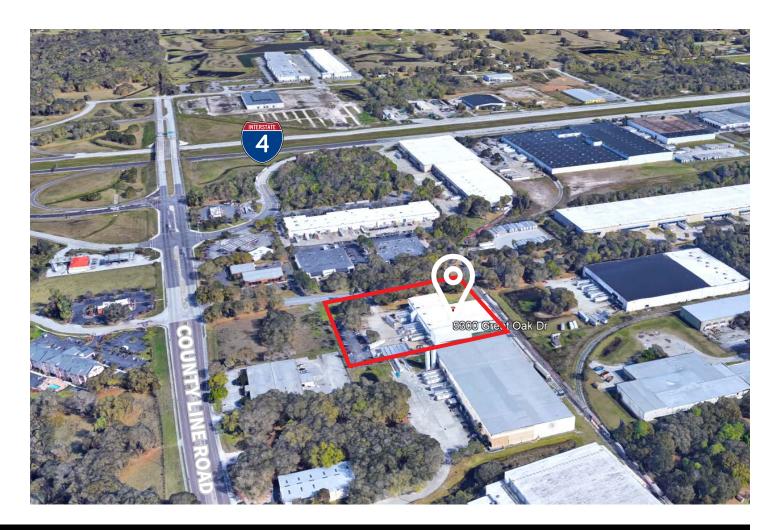

#### Location

The building is located off Great Oak drive, just east of County Line road, approximately 1/2 mile south of I-4 and a full interchange.

### **Distances**

| Location                      | Distance   | Travel Time |
|-------------------------------|------------|-------------|
| I-4                           | 0.5 Miles  | 3 Min       |
| Polk Parkway                  | 1.0 Miles  | 4 Min       |
| Lakeland Linder Int'l Airport | 5.0 Miles  | 11 Min      |
| I-75                          | 16.8 Miles | 16 Min      |
| Port of Tampa                 | 25.5 Miles | 24 Min      |
| Tampa Int'l Airport           | 32.1 Miles | 30 Min      |
| Orlando Int'l Airport         | 57.0 Miles | 52 Min      |