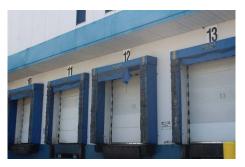

## 42,423 SF refrigerated building for lease or sale

This freestanding building features a security gate and fencing upon entry, dock-high doors fitted with bumpers, levelers, seals and dock lights, multi-degree refridgerated areas and a mezzanine office. 2022 upgrades include: painting, office cleanup, flooring and ceiling work, repairs to the roof, refrigeration, dock packages and asphalt.

# **Building features**

42,423 SF 4.14 Acres

1983/2002/2022 renovated

30' clear height

12 dock-high doors Active rail

6,020 SF mezzanine office includes breakroom, offices and a conference room

Motion sensored LED lightning Sprinklered