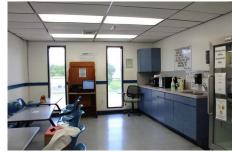

## 42,423 SF refrigerated building for lease or sale

This freestanding building features a security gate and fencing upon entry, dock-high doors fitted with bumpers, levelers, seals and dock lights, multi-degree refridgerated areas and a mezzanine office. 2022 upgrades include: painting, office cleanup, flooring and ceiling work, repairs to the roof, refrigeration, dock packages and asphalt.

# **Building features**

42,423 SF 4.14 Acres

1983/2002/2022 renovated

30' clear height

12 dock-high doors Active rail

6,020 SF mezzanine office includes breakroom, offices and a conference room

Motion sensored LED lightning Sprinklered