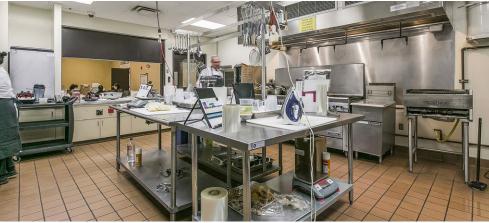

### TRUCK MAINTENANCE

- · Truck Maintenance: 17,773 Square Feet
- Two (2) full service bays & one (1) preventative maintenance bay
- Two (2) wash stations
- Two (2) diesel tanks; 15,000 & 8,000 gallons, respectively