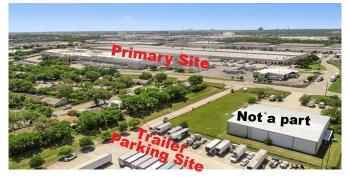

### SITE

- Total: 19.95 acres
  - Primary site: 17.50 acres
  - · Adjacent trailer parking site: 2.34 acres
  - · Additional site: 0.11
- Parking
  - Autos: 199
  - Trailers: 107
- Fully-fenced and gated, with a security guard shack

# Primary Site Trailer Parkilig Site