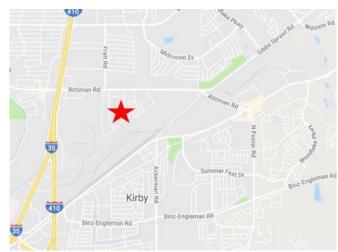

### SITE

- Total: 19.95 acres
  - Primary site: 17.50 acres
  - · Adjacent trailer parking site: 2.34 acres
  - · Additional site: 0.11
- Parking
  - Autos: 199
  - Trailers: 107
- Fully-fenced and gated, with a security guard shack