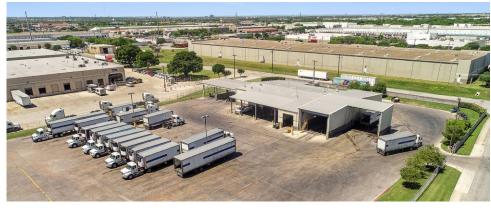

### SITE

- Total: 19.95 acres
  - Primary site: 17.50 acres
  - · Adjacent trailer parking site: 2.34 acres
  - · Additional site: 0.11
- Parking
  - Autos: 199
  - Trailers: 107
- Fully-fenced and gated, with a security guard shack