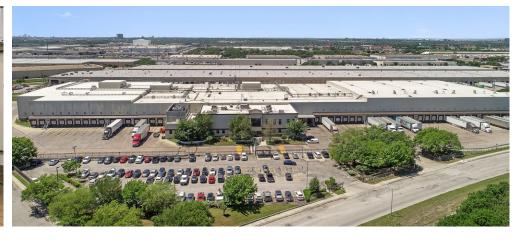

### FOR LEASE GROCERY/FOODSERVICE WAREHOUSE ~ RAIL-SERVED

285,476 Square Feet on 19.95 Acres

5505 Kaepa Court, San Antonio, Texas

### **BUILDING SUMMARY**

- Total Building: 285,476 Square Feet
- · Freezer: 60,991 Square Feet
- · Cooler: 40,184 Square Feet
- Refrigerated Dock: 21,621 Square Feet
- · Dry: 92,727 Square Feet
- · 29'-37' Ceiling Heights
- · Fully-Racked
- 55 Dock Doors
- 107 Trailer & 199 Auto Parking Positions
- · Rail-served
- · 19.95 Acres
- Near I-10, I-35, & I-410

5505 Kaepa Court, San Antonio, Texas