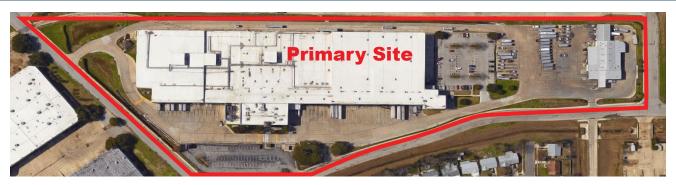

### SITE

- Total: 19.95 acres
  - Primary site: 17.50 acres
  - · Adjacent trailer parking site: 2.34 acres
  - · Additional site: 0.11
- Parking
  - Autos: 199
  - Trailers: 107
- Fully-fenced and gated, with a security guard shack

# Primary Site Trailer Parkilig Site