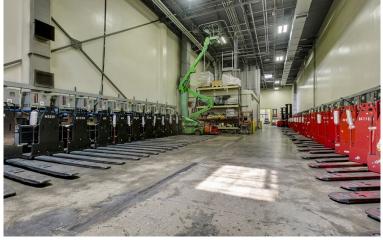

### **OTHER**

- Fully-racked; 5 & 6-high, primarily single-deep
- BNSF rail service