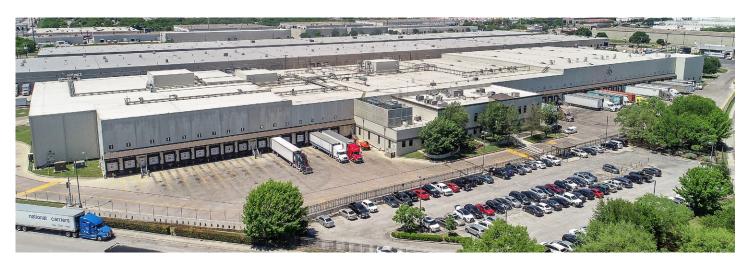

### FOR LEASE GROCERY/FOODSERVICE WAREHOUSE ~ RAIL-SERVED

285,476 Square Feet on 19.95 Acres

5505 Kaepa Court, San Antonio, Texas

### **BUILDING SUMMARY**

- Total Building: 285,476 Square Feet
- · Freezer: 60,991 Square Feet
- · Cooler: 40,184 Square Feet
- Refrigerated Dock: 21,621 Square Feet
- · Dry: 92,727 Square Feet
- · 29'-37' Ceiling Heights
- · Fully-Racked
- 55 Dock Doors
- 107 Trailer & 199 Auto Parking Positions
- · Rail-served
- · 19.95 Acres
- Near I-10, I-35, & I-410

### SITE

- Total: 19.95 acres
  - Primary site: 17.50 acres
  - · Adjacent trailer parking site: 2.34 acres
  - · Additional site: 0.11
- Parking
  - Autos: 199
  - Trailers: 107
- Fully-fenced and gated, with a security guard shack