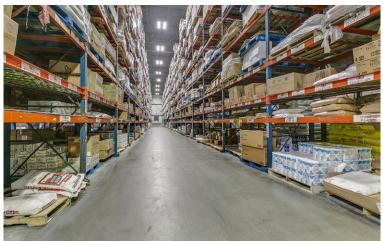

### **OTHER**

- Fully-racked; 5 & 6-high, primarily single-deep
- BNSF rail service