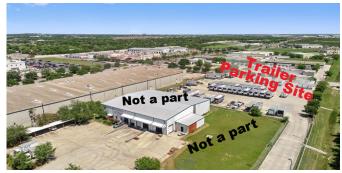

# Primary Site Trailer Parkilig Site

### SITE

- Total: 19.95 acres
  - Primary site: 17.50 acres
  - · Adjacent trailer parking site: 2.34 acres
  - · Additional site: 0.11
- Parking
  - Autos: 199
  - Trailers: 107
- Fully-fenced and gated, with a security guard shack