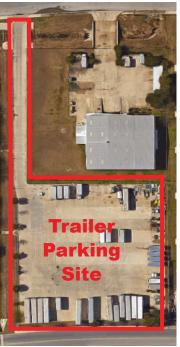

### SITE

- Total: 19.95 acres
  - Primary site: 17.50 acres
  - · Adjacent trailer parking site: 2.34 acres
  - · Additional site: 0.11
- Parking
  - Autos: 199
  - Trailers: 107
- Fully-fenced and gated, with a security guard shack