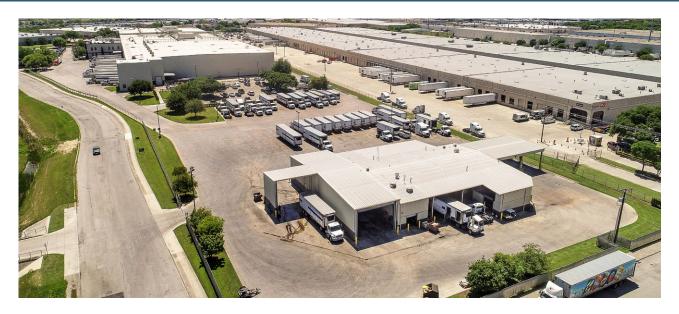

### SITE

- Total: 19.95 acres
  - Primary site: 17.50 acres
  - · Adjacent trailer parking site: 2.34 acres
  - · Additional site: 0.11
- Parking
  - Autos: 199
  - Trailers: 107
- Fully-fenced and gated, with a security guard shack