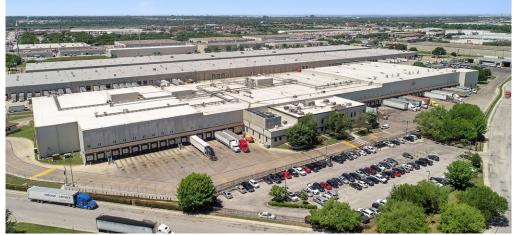

### **BUILDING SUMMARY**

- Total Building: 285,476 Square Feet
- · Freezer: 60,991 Square Feet
- · Cooler: 40,184 Square Feet
- Refrigerated Dock: 21,621 Square Feet
- · Dry: 92,727 Square Feet
- · 29'-37' Ceiling Heights
- · Fully-Racked
- 55 Dock Doors
- 107 Trailer & 199 Auto Parking Positions
- · Rail-served
- · 19.95 Acres
- Near I-10, I-35, & I-410

5505 Kaepa Court, San Antonio, Texas

### FOR LEASE GROCERY/FOODSERVICE WAREHOUSE ~ RAIL-SERVED

285,476 Square Feet on 19.95 Acres

5505 Kaepa Court, San Antonio, Texas