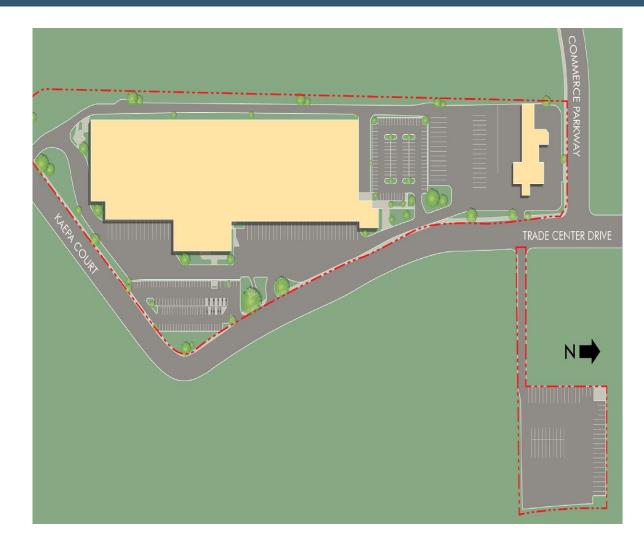

### SITE

- Total: 19.95 acres
  - Primary site: 17.50 acres
  - · Adjacent trailer parking site: 2.34 acres
  - · Additional site: 0.11
- Parking
  - Autos: 199
  - Trailers: 107
- Fully-fenced and gated, with a security guard shack