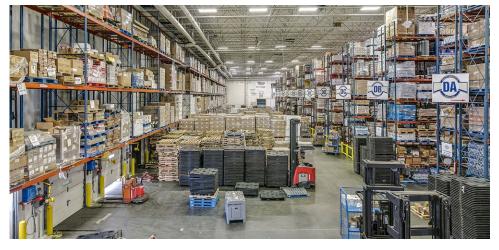

### **OTHER**

- Fully-racked; 5 & 6-high, primarily single-deep
- BNSF rail service