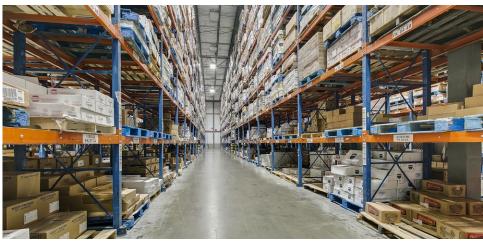

### **OTHER**

- Fully-racked; 5 & 6-high, primarily single-deep
- BNSF rail service