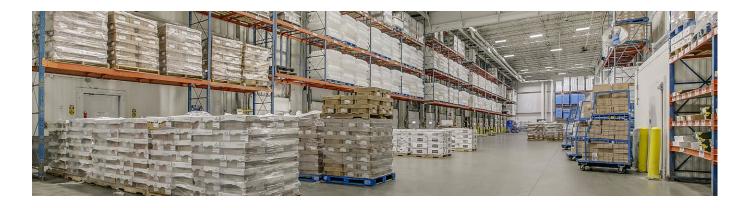

### **BUILDING SUMMARY**

- Total Building: 285,476 Square Feet
- · Freezer: 60,991 Square Feet
- · Cooler: 40,184 Square Feet
- Refrigerated Dock: 21,621 Square Feet
- · Dry: 92,727 Square Feet
- · 29'-37' Ceiling Heights
- · Fully-Racked
- 55 Dock Doors
- 107 Trailer & 199 Auto Parking Positions
- · Rail-served
- · 19.95 Acres
- Near I-10, I-35, & I-410

### **SOUARE FOOTAGE ITEMIZATION**

- Total Building: 285,476 Square Feet
- Freezer: 60,991 Square Feet
  - Three (3) rooms
  - 29'-9"-35'-8" ceiling heights
  - · -20° Freezer: 2,368 Square Feet
- · Cooler: 40,184 Square Feet
  - Four (4) rooms
  - · 29'-9" ceiling height
- Refrigerated Dock: 21,621 Square Feet
  - · 23 dock doors
- · Dry: 92,727 Square Feet
  - Two (2) rooms
  - 29'-9"-37'-11" ceiling heights
  - 22 dock doors
- Support Areas: 11,227 Square Feet
- Main Office / Welfare Areas: 26,387 Square Feet
- Shipping / Receiving Office: 7,718 Square Feet
- Truck Maintenance: 17,773 Square Feet

### **OTHER**

- Fully-racked; 5 & 6-high, primarily single-deep
- BNSF rail service