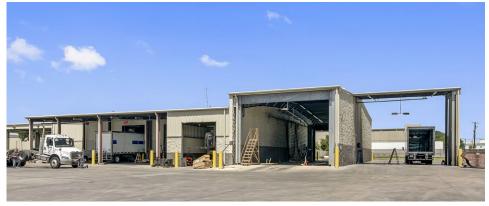

### TRUCK MAINTENANCE

- · Truck Maintenance: 17,773 Square Feet
- Two (2) full service bays & one (1) preventative maintenance bay
- Two (2) wash stations
- Two (2) diesel tanks; 15,000 & 8,000 gallons, respectively