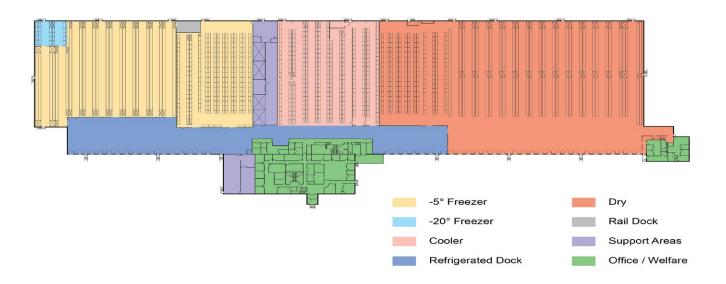

### **SOUARE FOOTAGE ITEMIZATION**

- Total Building: 285,476 Square Feet
- Freezer: 60,991 Square Feet
  - Three (3) rooms
  - 29'-9"-35'-8" ceiling heights
  - · -20° Freezer: 2,368 Square Feet
- · Cooler: 40,184 Square Feet
  - Four (4) rooms
  - · 29'-9" ceiling height
- Refrigerated Dock: 21,621 Square Feet
  - · 23 dock doors
- · Dry: 92,727 Square Feet
  - Two (2) rooms
  - 29'-9"-37'-11" ceiling heights
  - 22 dock doors
- Support Areas: 11,227 Square Feet
- Main Office / Welfare Areas: 26,387 Square Feet
- Shipping / Receiving Office: 7,718 Square Feet
- Truck Maintenance: 17,773 Square Feet