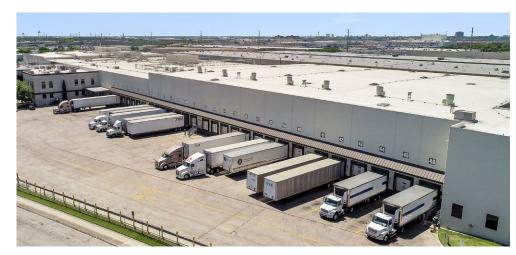

### **SOUARE FOOTAGE ITEMIZATION**

- Total Building: 285,476 Square Feet
- Freezer: 60,991 Square Feet
  - Three (3) rooms
  - 29'-9"-35'-8" ceiling heights
  - · -20° Freezer: 2,368 Square Feet
- · Cooler: 40,184 Square Feet
  - Four (4) rooms
  - · 29'-9" ceiling height
- Refrigerated Dock: 21,621 Square Feet
  - · 23 dock doors
- · Dry: 92,727 Square Feet
  - Two (2) rooms
  - 29'-9"-37'-11" ceiling heights
  - 22 dock doors
- Support Areas: 11,227 Square Feet
- Main Office / Welfare Areas: 26,387 Square Feet
- Shipping / Receiving Office: 7,718 Square Feet
- Truck Maintenance: 17,773 Square Feet